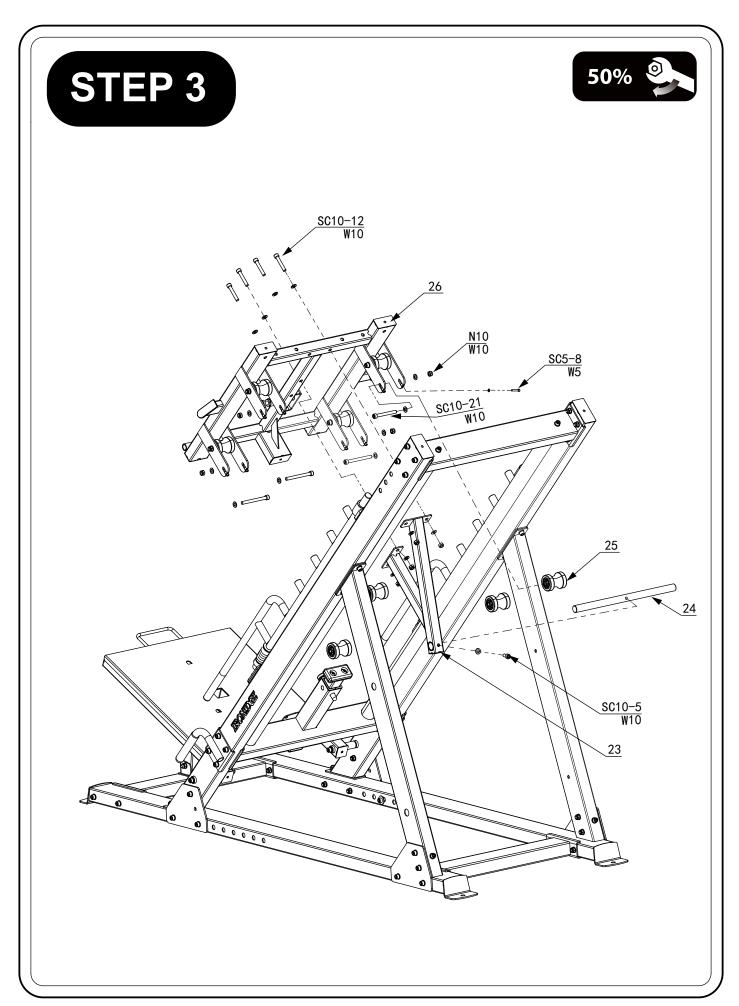

## **PARTS LIST**

| PART# | DESCRIPTION                       | QTY |
|-------|-----------------------------------|-----|
| 1     | Top Connecting Tube Assembly      | 1   |
| 2     | Guide Rod                         | 2   |
| 3     | Inclined Tube Assembly 1          | 1   |
| 4     | Supporting Tube Assembly 1        | 1   |
| 5     | Connecting Plate                  | 4   |
| 6     | Bottom LengthwiseTube Assembly 1  | 1   |
| 7     | Handle Assembly 1                 | 1   |
| 8     | Carriage Bolt M10x70              | 2   |
| 9     | Bottom Transverse Tube Assembly 1 | 1   |
| 10    | Bottom LengthwiseTube Assembly 2  | 1   |
| 11    | Handle Assembly 2                 | 1   |
| 12    | Pad Mounting Tube Assembly        | 1   |
| 13    | Supporting Tube Assembly 2        | 1   |
| 14    | Inclined Tube Assembly 2          | 1   |
| 15    | Shaft L=169mm                     | 2   |
| 16    | Adjusting Support Assembly        | 1   |
| 17    | Pin                               | 1   |
| 18    | Perforated Tube Assembly          | 1   |
| 19    | Lower Pedal Assembly              | 1   |
| 20    | Limit Bracket 1                   | 1   |
| 21    | Spring 1                          | 2   |
| 22    | Safety Bar Assembly               | 2   |
| 23    | Barbell Bracket                   | 1   |
| 24    | Barbell Rod                       | 1   |
| 25    | Plastic Wheel                     | 8   |
| 26    | Sliding Frame Assembly            | 1   |
| 27    | Higher Pedal                      | 1   |
| 28    | Adjusting Plate Assembly          | 1   |
| 29    | Handle Assembly                   | 1   |
| 30    | Weight Bar                        | 1   |
| 31    | Shaft L=165                       | 2   |
| 32    | Foot Support Assembly             | 1   |
| 33    | Seat Pad                          | 1   |
| 34    | Back Pad Mounting Plate           | 1   |
| 35    | Back Pad                          | 1   |
| 36    | Head Pad                          | 1   |
| 37    | Shoulder Pad                      | 2   |
| 38    | Tube Bushing                      | 2   |
| 39    | Ruber Spacer                      | 2   |
| 40    | Outer Weight Tube                 | 2   |
| 41    | Outer Tube Bushing                | 2   |
| 42    | Barbell Clamp                     | 8   |
| 43    | Short Barbell Bar                 | 4   |
| 44    | Olympic Adapter Sleeve            | 4   |
| 45    | Hanging Rod                       | 4   |
| 46    | Pin                               | 1   |
|       |                                   | -   |

| 47<br>48 | Handle Assembly                | 1   |
|----------|--------------------------------|-----|
| 48       | •                              | 1   |
|          | Square Cap                     | 1   |
| 49       | Pin 2 Rod Diametre=16          | 1   |
| 50       | Plastic Sleeve                 | 2   |
| 51       | Safe Tube                      | 1   |
| 52       | Rubber Buffer                  | 1   |
| 53       | Handle Grip                    | 4   |
| 54       | Copper Bushing                 | 4   |
| 55       | Pull Pin                       | 1   |
| 56       | Spring                         | 1   |
| 57       | Threader Bushing               | 1   |
| 58       | Knob                           | 1   |
| 59       | Circlip                        | 16  |
| 60       | Bearing                        | 16  |
| 61       | Shaft                          | 8   |
| 62       | Shield Plate                   | 1   |
| W8       | Washer 8                       | 19  |
| W10      | Washer 10                      | 141 |
| W10B     | Bigger Washer 10               | 16  |
| W14      | Washer 14                      | 2   |
| N10      | Nut M10                        | 64  |
| A5-3     | Allen Bolt M5 x 8              | 5   |
| A8-3     | Allen Bolt M8 x 15             | 8   |
| A10-3    | Allen Bolt M10 x 16            | 2   |
| S8-2     | Socket Set Screw M8x10         | 6   |
| C8-6     | Counter Sunk Head ScrewM8 x 30 | 5   |
| SC5-8    | Socket Cap Screw M5x25         | 8   |
| SC8-3    | Socket Cap ScrewM8x15          | 1   |
| SC8-4    | Socket Cap ScrewM8x20          | 3   |
| H10-4    | Hex Head Cap Screw M10x20      | 2   |
| SC8-12   | Socket Cap ScrewM8x60          | 2   |
| SC8-14   | Socket Cap ScrewM8x70          | 4   |
| SC10-4   | Socket Cap ScrewM10x20         | 20  |
| SC10-5   | Socket Cap ScrewM10x25         | 6   |
| SC10-12  | Socket Cap ScrewM10x60         | 4   |
| SC10-13  | Socket Cap ScrewM10x65         | 4   |
| SC10-14  | Socket Cap ScrewM10x70         | 10  |
| SC10-15  | Socket Cap ScrewM10x75         | 17  |
| SC10-17  | Socket Cap ScrewM10x85         | 1   |
| SC10-21  | Socket Cap ScrewM10x105        | 10  |
| SC10-22  | Socket Cap ScrewM10x110        | 2   |
| SC10-23  | Socket Cap ScrewM10x115        | 2   |
| SC10-24  | Socket Cap ScrewM10x120        | 4   |
| SC10-25  | Socket Cap ScrewM10x125        | 8   |
| SC14-4   | Socket Cap ScrewM14x20         | 2   |