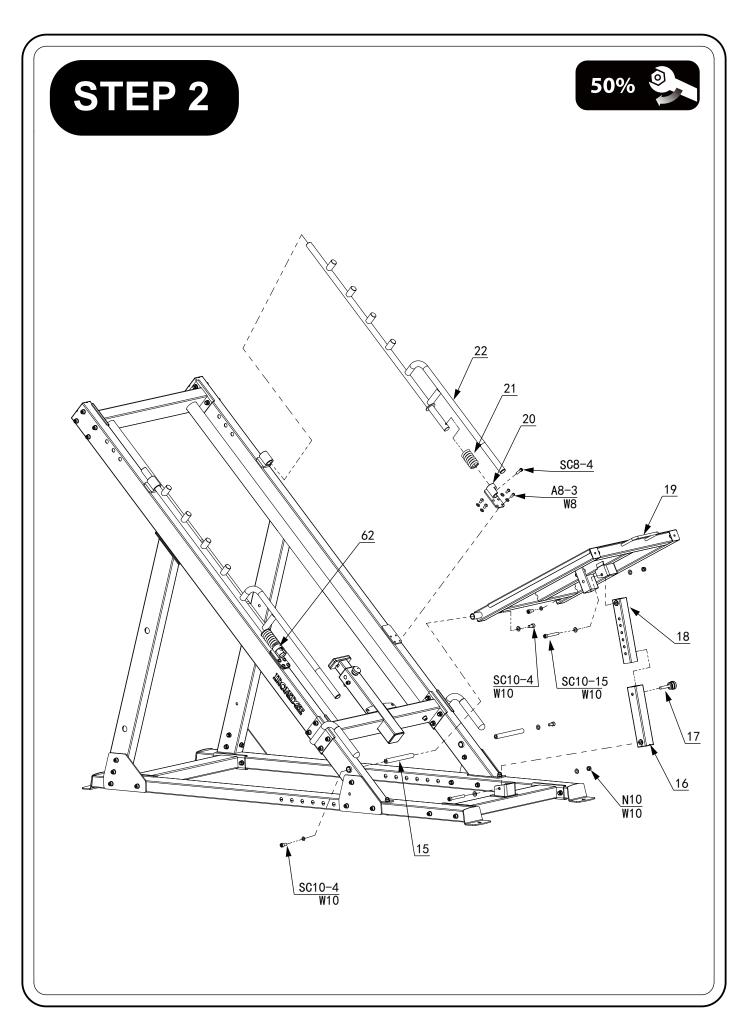

## **PARTS LIST**

| PART# | DESCRIPTION                       | QTY |
|-------|-----------------------------------|-----|
| 1     | Top Connecting Tube Assembly      | 1   |
| 2     | Guide Rod                         | 2   |
| 3     | Inclined Tube Assembly 1          | 1   |
| 4     | Supporting Tube Assembly 1        | 1   |
| 5     | Connecting Plate                  | 4   |
| 6     | Bottom LengthwiseTube Assembly 1  | 1   |
| 7     | Handle Assembly 1                 | 1   |
| 8     | Carriage Bolt M10x70              | 2   |
| 9     | Bottom Transverse Tube Assembly 1 | 1   |
| 10    | Bottom LengthwiseTube Assembly 2  | 1   |
| 11    | Handle Assembly 2                 | 1   |
| 12    | Pad Mounting Tube Assembly        | 1   |
| 13    | Supporting Tube Assembly 2        | 1   |
| 14    | Inclined Tube Assembly 2          | 1   |
| 15    | Shaft L=169mm                     | 2   |
| 16    | Adjusting Support Assembly        | 1   |
| 17    | Pin                               | 1   |
| 18    | Perforated Tube Assembly          | 1   |
| 19    | Lower Pedal Assembly              | 1   |
| 20    | Limit Bracket 1                   | 1   |
| 21    | Spring 1                          | 2   |
| 22    | Safety Bar Assembly               | 2   |
| 23    | Barbell Bracket                   | 1   |
| 24    | Barbell Rod                       | 1   |
| 25    | Plastic Wheel                     | 8   |
| 26    | Sliding Frame Assembly            | 1   |
| 27    | Higher Pedal                      | 1   |
| 28    | Adjusting Plate Assembly          | 1   |
| 29    | Handle Assembly                   | 1   |
| 30    | Weight Bar                        | 1   |
| 31    | Shaft L=165                       | 2   |
| 32    | Foot Support Assembly             | 1   |
| 33    | Seat Pad                          | 1   |
| 34    | Back Pad Mounting Plate           | 1   |
| 35    | Back Pad                          | 1   |
| 36    | Head Pad                          | 1   |
| 37    | Shoulder Pad                      | 2   |
| 38    | Tube Bushing                      | 2   |
| 39    | Ruber Spacer                      | 2   |
| 40    | Outer Weight Tube                 | 2   |
| 41    | Outer Tube Bushing                | 2   |
| 42    | Barbell Clamp                     | 8   |
| 43    | Short Barbell Bar                 | 4   |
| 44    | Olympic Adapter Sleeve            | 4   |
| 45    | Hanging Rod                       | 4   |
| 46    | Pin                               | 1   |
|       |                                   | -   |

| 47<br>48 | Handle Assembly                | 1   |
|----------|--------------------------------|-----|
| 48       | •                              | 1   |
|          | Square Cap                     | 1   |
| 49       | Pin 2 Rod Diametre=16          | 1   |
| 50       | Plastic Sleeve                 | 2   |
| 51       | Safe Tube                      | 1   |
| 52       | Rubber Buffer                  | 1   |
| 53       | Handle Grip                    | 4   |
| 54       | Copper Bushing                 | 4   |
| 55       | Pull Pin                       | 1   |
| 56       | Spring                         | 1   |
| 57       | Threader Bushing               | 1   |
| 58       | Knob                           | 1   |
| 59       | Circlip                        | 16  |
| 60       | Bearing                        | 16  |
| 61       | Shaft                          | 8   |
| 62       | Shield Plate                   | 1   |
| W8       | Washer 8                       | 19  |
| W10      | Washer 10                      | 141 |
| W10B     | Bigger Washer 10               | 16  |
| W14      | Washer 14                      | 2   |
| N10      | Nut M10                        | 64  |
| A5-3     | Allen Bolt M5 x 8              | 5   |
| A8-3     | Allen Bolt M8 x 15             | 8   |
| A10-3    | Allen Bolt M10 x 16            | 2   |
| S8-2     | Socket Set Screw M8x10         | 6   |
| C8-6     | Counter Sunk Head ScrewM8 x 30 | 5   |
| SC5-8    | Socket Cap Screw M5x25         | 8   |
| SC8-3    | Socket Cap ScrewM8x15          | 1   |
| SC8-4    | Socket Cap ScrewM8x20          | 3   |
| H10-4    | Hex Head Cap Screw M10x20      | 2   |
| SC8-12   | Socket Cap ScrewM8x60          | 2   |
| SC8-14   | Socket Cap ScrewM8x70          | 4   |
| SC10-4   | Socket Cap ScrewM10x20         | 20  |
| SC10-5   | Socket Cap ScrewM10x25         | 6   |
| SC10-12  | Socket Cap ScrewM10x60         | 4   |
| SC10-13  | Socket Cap ScrewM10x65         | 4   |
| SC10-14  | Socket Cap ScrewM10x70         | 10  |
| SC10-15  | Socket Cap ScrewM10x75         | 17  |
| SC10-17  | Socket Cap ScrewM10x85         | 1   |
| SC10-21  | Socket Cap ScrewM10x105        | 10  |
| SC10-22  | Socket Cap ScrewM10x110        | 2   |
| SC10-23  | Socket Cap ScrewM10x115        | 2   |
| SC10-24  | Socket Cap ScrewM10x120        | 4   |
| SC10-25  | Socket Cap ScrewM10x125        | 8   |
| SC14-4   | Socket Cap ScrewM14x20         | 2   |