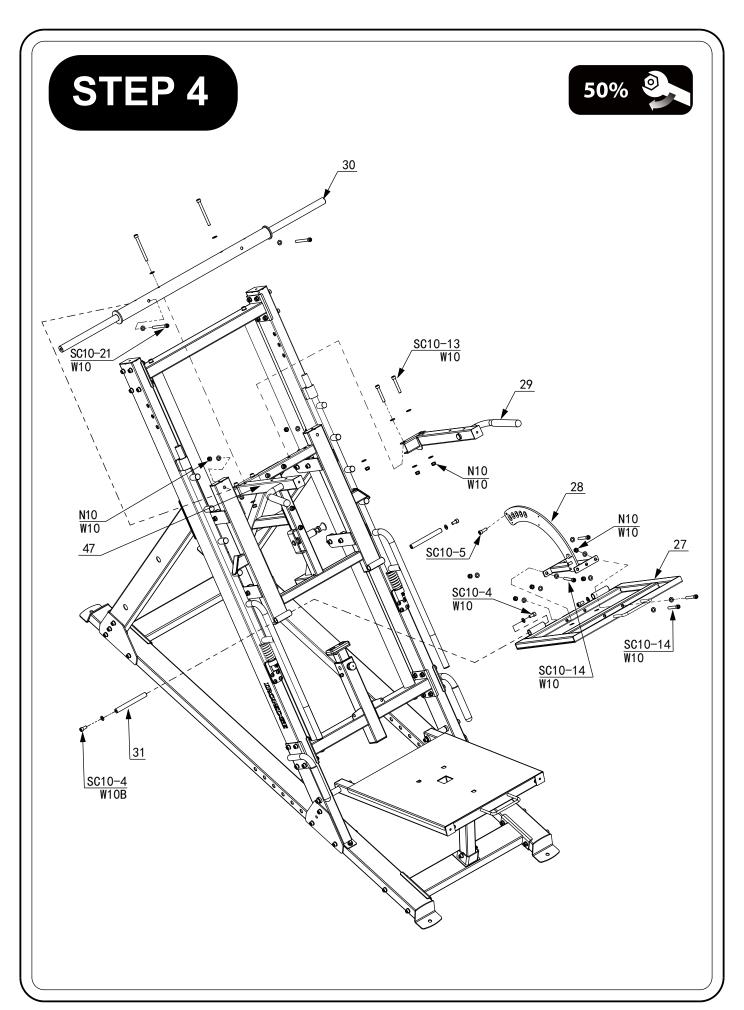

#### **INFORMATION**

We recommend having a second person assist with lifting heavy items during assembly.