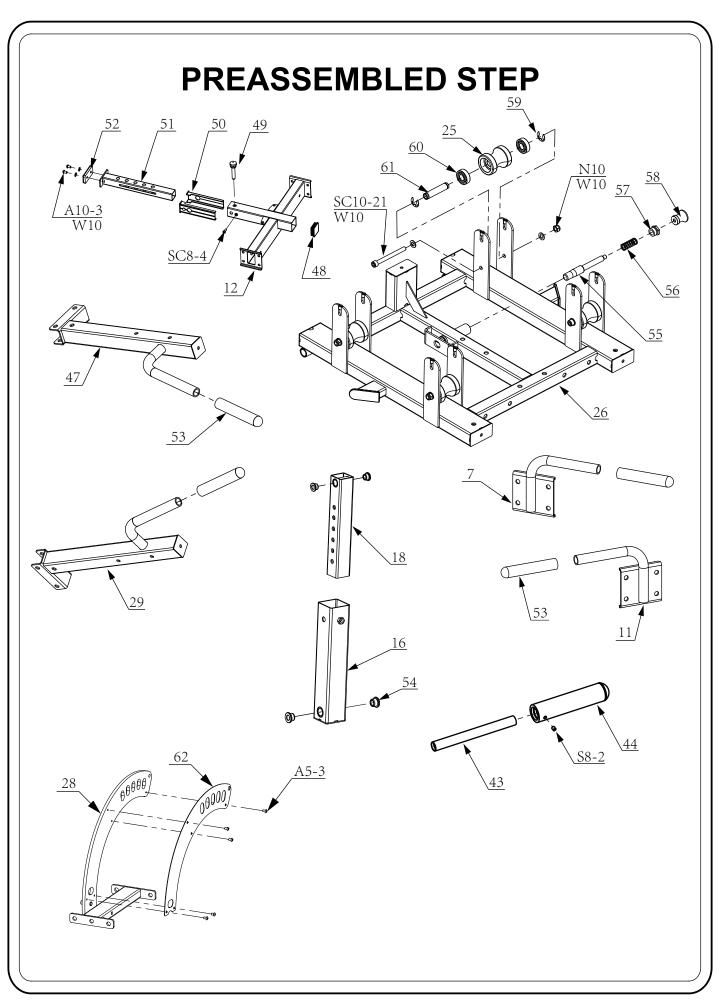

#### **INFORMATION**

We recommend having a second person assist with lifting heavy items during assembly.