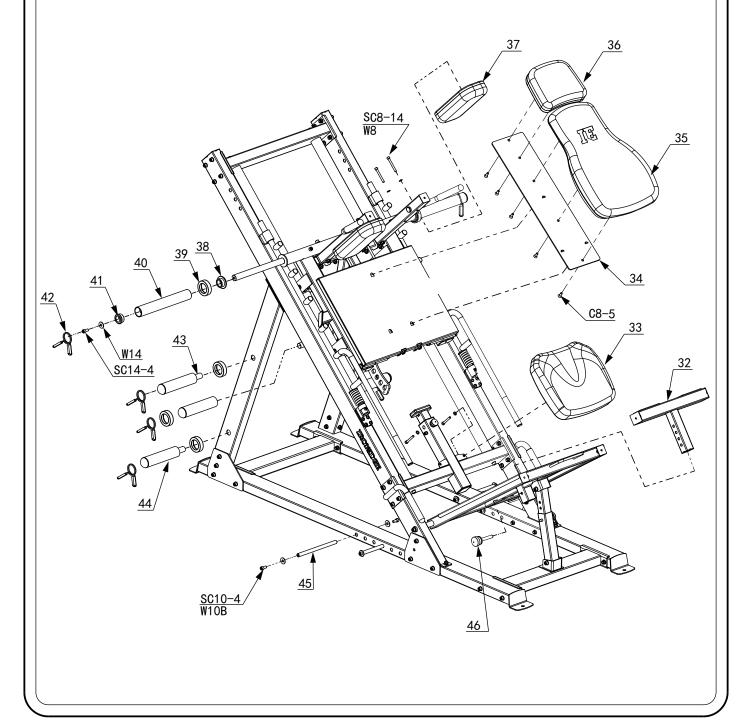

Use the equipment only for its intended use as described in this manual. Do not use attachments not recommended by the manufacturer.
- 8. Before using the equipment, always do stretching exercises to properly warm up.
- 9. Never operate the equipment if the equipment is not functioning properly.

#### Warranty Terms

- The Frame is under warranty for 10 years against manufacturing defects
- Integral bearings, guide rods, pulleys, weight plates, cables and grips are under warranty for 1 year against manufacturing defects
- Upholstery is under warranty for 90 days against manufacturing defects
- Warranty does not extend to wear and tear through normal use, or rust









#### **INFORMATION**

We recommend having a second person assist with lifting heavy items during assembly.

# STEP 5







## **PARTS LIST**

| PART# | DESCRIPTION                       | QTY |
|-------|-----------------------------------|-----|
| 1     | Top Connecting Tube Assembly      | 1   |
| 2     | Guide Rod                         | 2   |
| 3     | Inclined Tube Assembly 1          | 1   |
| 4     | Supporting Tube Assembly 1        | 1   |
| 5     | Connecting Plate                  | 4   |
| 6     | Bottom LengthwiseTube Assembly 1  | 1   |
| 7     | Handle Assembly 1                 | 1   |
| 8     | Carriage Bolt M10x70              | 2   |
| 9     | Bottom Transverse Tube Assembly 1 | 1   |
| 10    | Bottom LengthwiseTube Assembly 2  | 1   |
| 11    | Handle Assembly 2                 | 1   |
| 12    | Pad Mounting Tube Assembly        | 1   |
| 13    | Supporting Tube Assembly 2        | 1