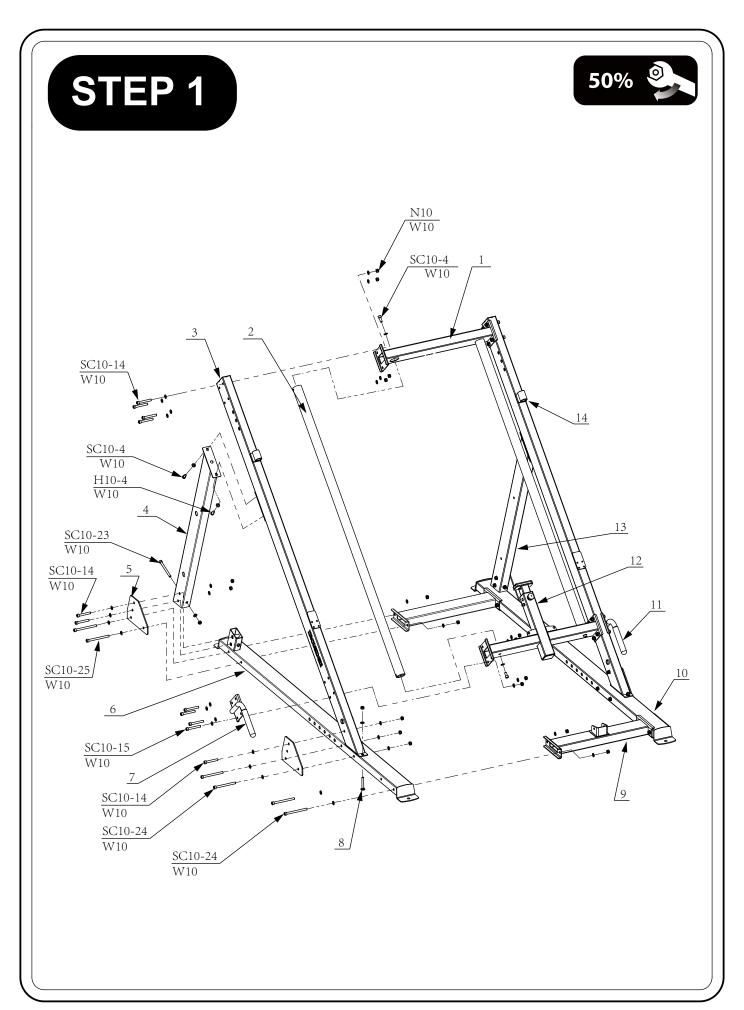

## **PARTS LIST**

| PART# | DESCRIPTION                       | QTY |
|-------|-----------------------------------|-----|
| 1     | Top Connecting Tube Assembly      | 1   |
| 2     | Guide Rod                         | 2   |
| 3     | Inclined Tube Assembly 1          | 1   |
| 4     | Supporting Tube Assembly 1        | 1   |
| 5     | Connecting Plate                  | 4   |
| 6     | Bottom LengthwiseTube Assembly 1  | 1   |
| 7     | Handle Assembly 1                 | 1   |
| 8     | Carriage Bolt M10x70              | 2   |
| 9     | Bottom Transverse Tube Assembly 1 | 1   |
| 10    | Bottom LengthwiseTube Assembly 2  | 1   |
| 11    | Handle Assembly 2                 | 1   |
| 12    | Pad Mounting Tube Assembly        | 1   |
| 13    | Supporting Tube Assembly 2        | 1   |
| 14    | Inclined Tube Assembly 2          | 1   |
| 15    | Shaft L=169mm                     | 2   |
| 16    | Adjusting Support Assembly        | 1   |
| 17    | Pin                               | 1   |
| 18    | Perforated Tube Assembly          | 1   |
| 19    | Lower Pedal Assembly              | 1   |
| 20    | Limit Bracket 1                   | 1   |
| 21    | Spring 1                          | 2   |
| 22    | Safety Bar Assembly               | 2   |
| 23    | Barbell Bracket                   | 1   |
| 24    | Barbell Rod                       | 1   |
| 25    | Plastic Wheel                     | 8   |
| 26    | Sliding Frame Assembly            | 1   |
| 27    | Higher Pedal                      | 1   |
| 28    | Adjusting Plate Assembly          | 1   |
| 29    | Handle Assembly                   | 1   |
| 30    | Weight Bar                        | 1   |
| 31    | Shaft L=165                       | 2   |
| 32    | Foot Support Assembly             | 1   |
| 33    | Seat Pad                          | 1   |
| 34    | Back Pad Mounting Plate           | 1   |
| 35    | Back Pad                          | 1   |
| 36    | Head Pad                          | 1   |
| 37    | Shoulder Pad                      | 2   |
| 38    | Tube Bushing                      | 2   |
| 39    | Ruber Spacer                      | 2   |
| 40    | Outer Weight Tube                 | 2   |
| 41    | Outer Tube Bushing                | 2   |
| 42    | Barbell Clamp                     | 8   |
| 43    | Short Barbell Bar                 | 4   |
| 44    | Olympic Adapter Sleeve            | 4   |
| 45    | Hanging Rod                       | 4   |
| 46    | Pin                               | 1   |
|       |                                   | -   |

| 47<br>48 | Handle Assembly                | 1   |
|----------|--------------------------------|-----|
| 48       | •                              | 1   |
|          | Square Cap                     | 1   |
| 49       | Pin 2 Rod Diametre=16          | 1   |
| 50       | Plastic Sleeve                 | 2   |
| 51       | Safe Tube                      | 1   |
| 52       | Rubber Buffer                  | 1   |
| 53       | Handle Grip                    | 4   |
| 54       | Copper Bushing                 | 4   |
| 55       | Pull Pin                       | 1   |
| 56       | Spring                         | 1   |
| 57       | Threader Bushing               | 1   |
| 58       | Knob                           | 1   |
| 59       | Circlip                        | 16  |
| 60       | Bearing                        | 16  |
| 61       | Shaft                          | 8   |
| 62       | Shield Plate                   | 1   |
| W8       | Washer 8                       | 19  |
| W10      | Washer 10                      | 141 |
| W10B     | Bigger Washer 10               | 16  |
| W14      | Washer 14                      | 2   |
| N10      | Nut M10                        | 64  |
| A5-3     | Allen Bolt M5 x 8              | 5   |
| A8-3     | Allen Bolt M8 x 15             | 8   |
| A10-3    | Allen Bolt M10 x 16            | 2   |
| S8-2     | Socket Set Screw M8x10         | 6   |
| C8-6     | Counter Sunk Head ScrewM8 x 30 | 5   |
| SC5-8    | Socket Cap Screw M5x25         | 8   |
| SC8-3    | Socket Cap ScrewM8x15          | 1   |
| SC8-4    | Socket Cap ScrewM8x20          | 3   |
| H10-4    | Hex Head Cap Screw M10x20      | 2   |
| SC8-12   | Socket Cap ScrewM8x60          | 2   |
| SC8-14   | Socket Cap ScrewM8x70          | 4   |
| SC10-4   | Socket Cap ScrewM10x20         | 20  |
| SC10-5   | Socket Cap ScrewM10x25         | 6   |
| SC10-12  | Socket Cap ScrewM10x60         | 4   |
| SC10-13  | Socket Cap ScrewM10x65         | 4   |
| SC10-14  | Socket Cap ScrewM10x70         | 10  |
| SC10-15  | Socket Cap ScrewM10x75         | 17  |
| SC10-17  | Socket Cap ScrewM10x85         | 1   |
| SC10-21  | Socket Cap ScrewM10x105        | 10  |
| SC10-22  | Socket Cap ScrewM10x110        | 2   |
| SC10-23  | Socket Cap ScrewM10x115        | 2   |
| SC10-24  | Socket Cap ScrewM10x120        | 4   |
| SC10-25  | Socket Cap ScrewM10x125        | 8   |
| SC14-4   | Socket Cap ScrewM14x20         | 2   |