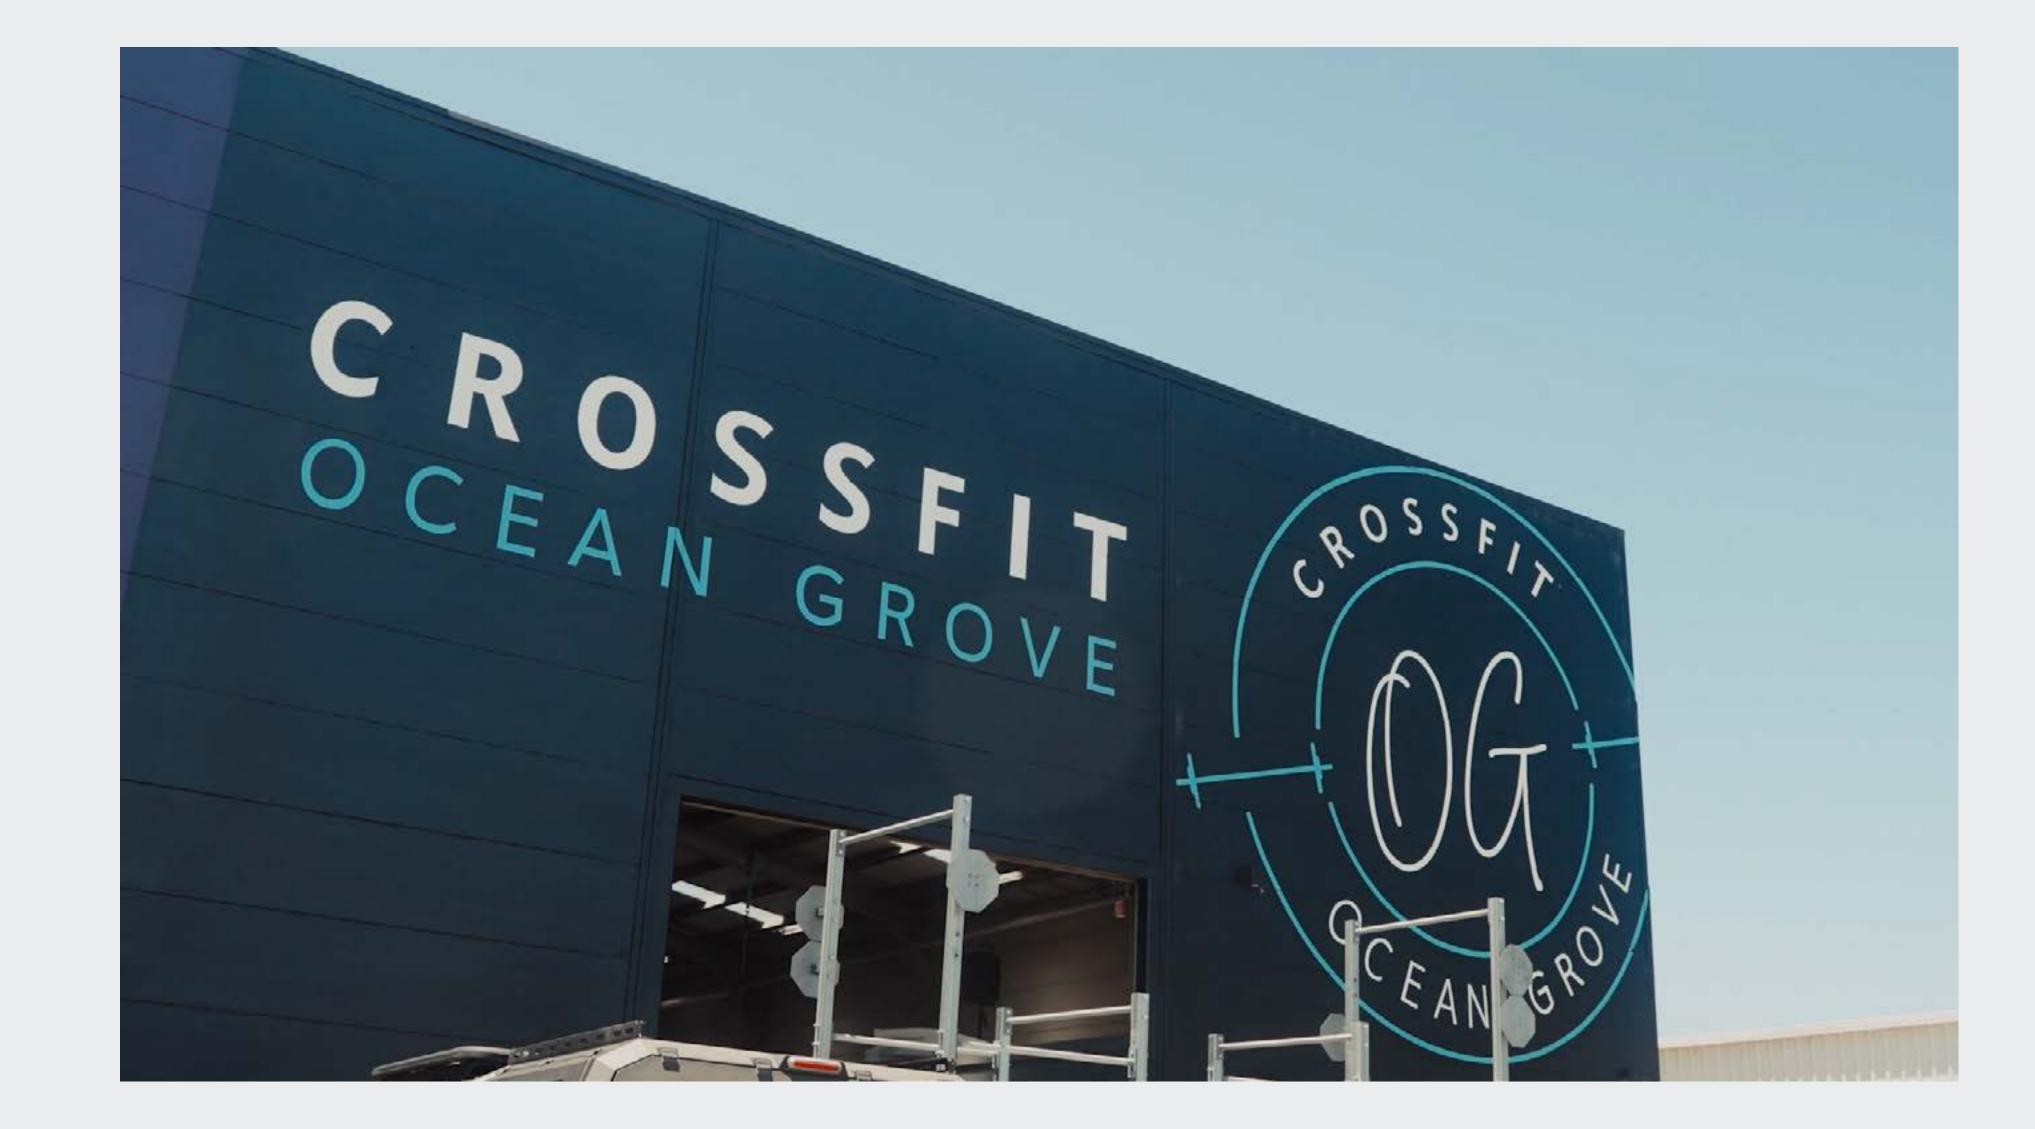

### The Proof: CrossFit Ocean Grove

### The Solution

With a whopping 400 sqm of gym space, the brief emphasised the need for a premium flooring solution that would add a "wow" factor to the open gym space.

As a finishing touch, CrossFit Ocean Grove has added their logos to the flooring via the inlay platforms and a hero 3x3m feature.