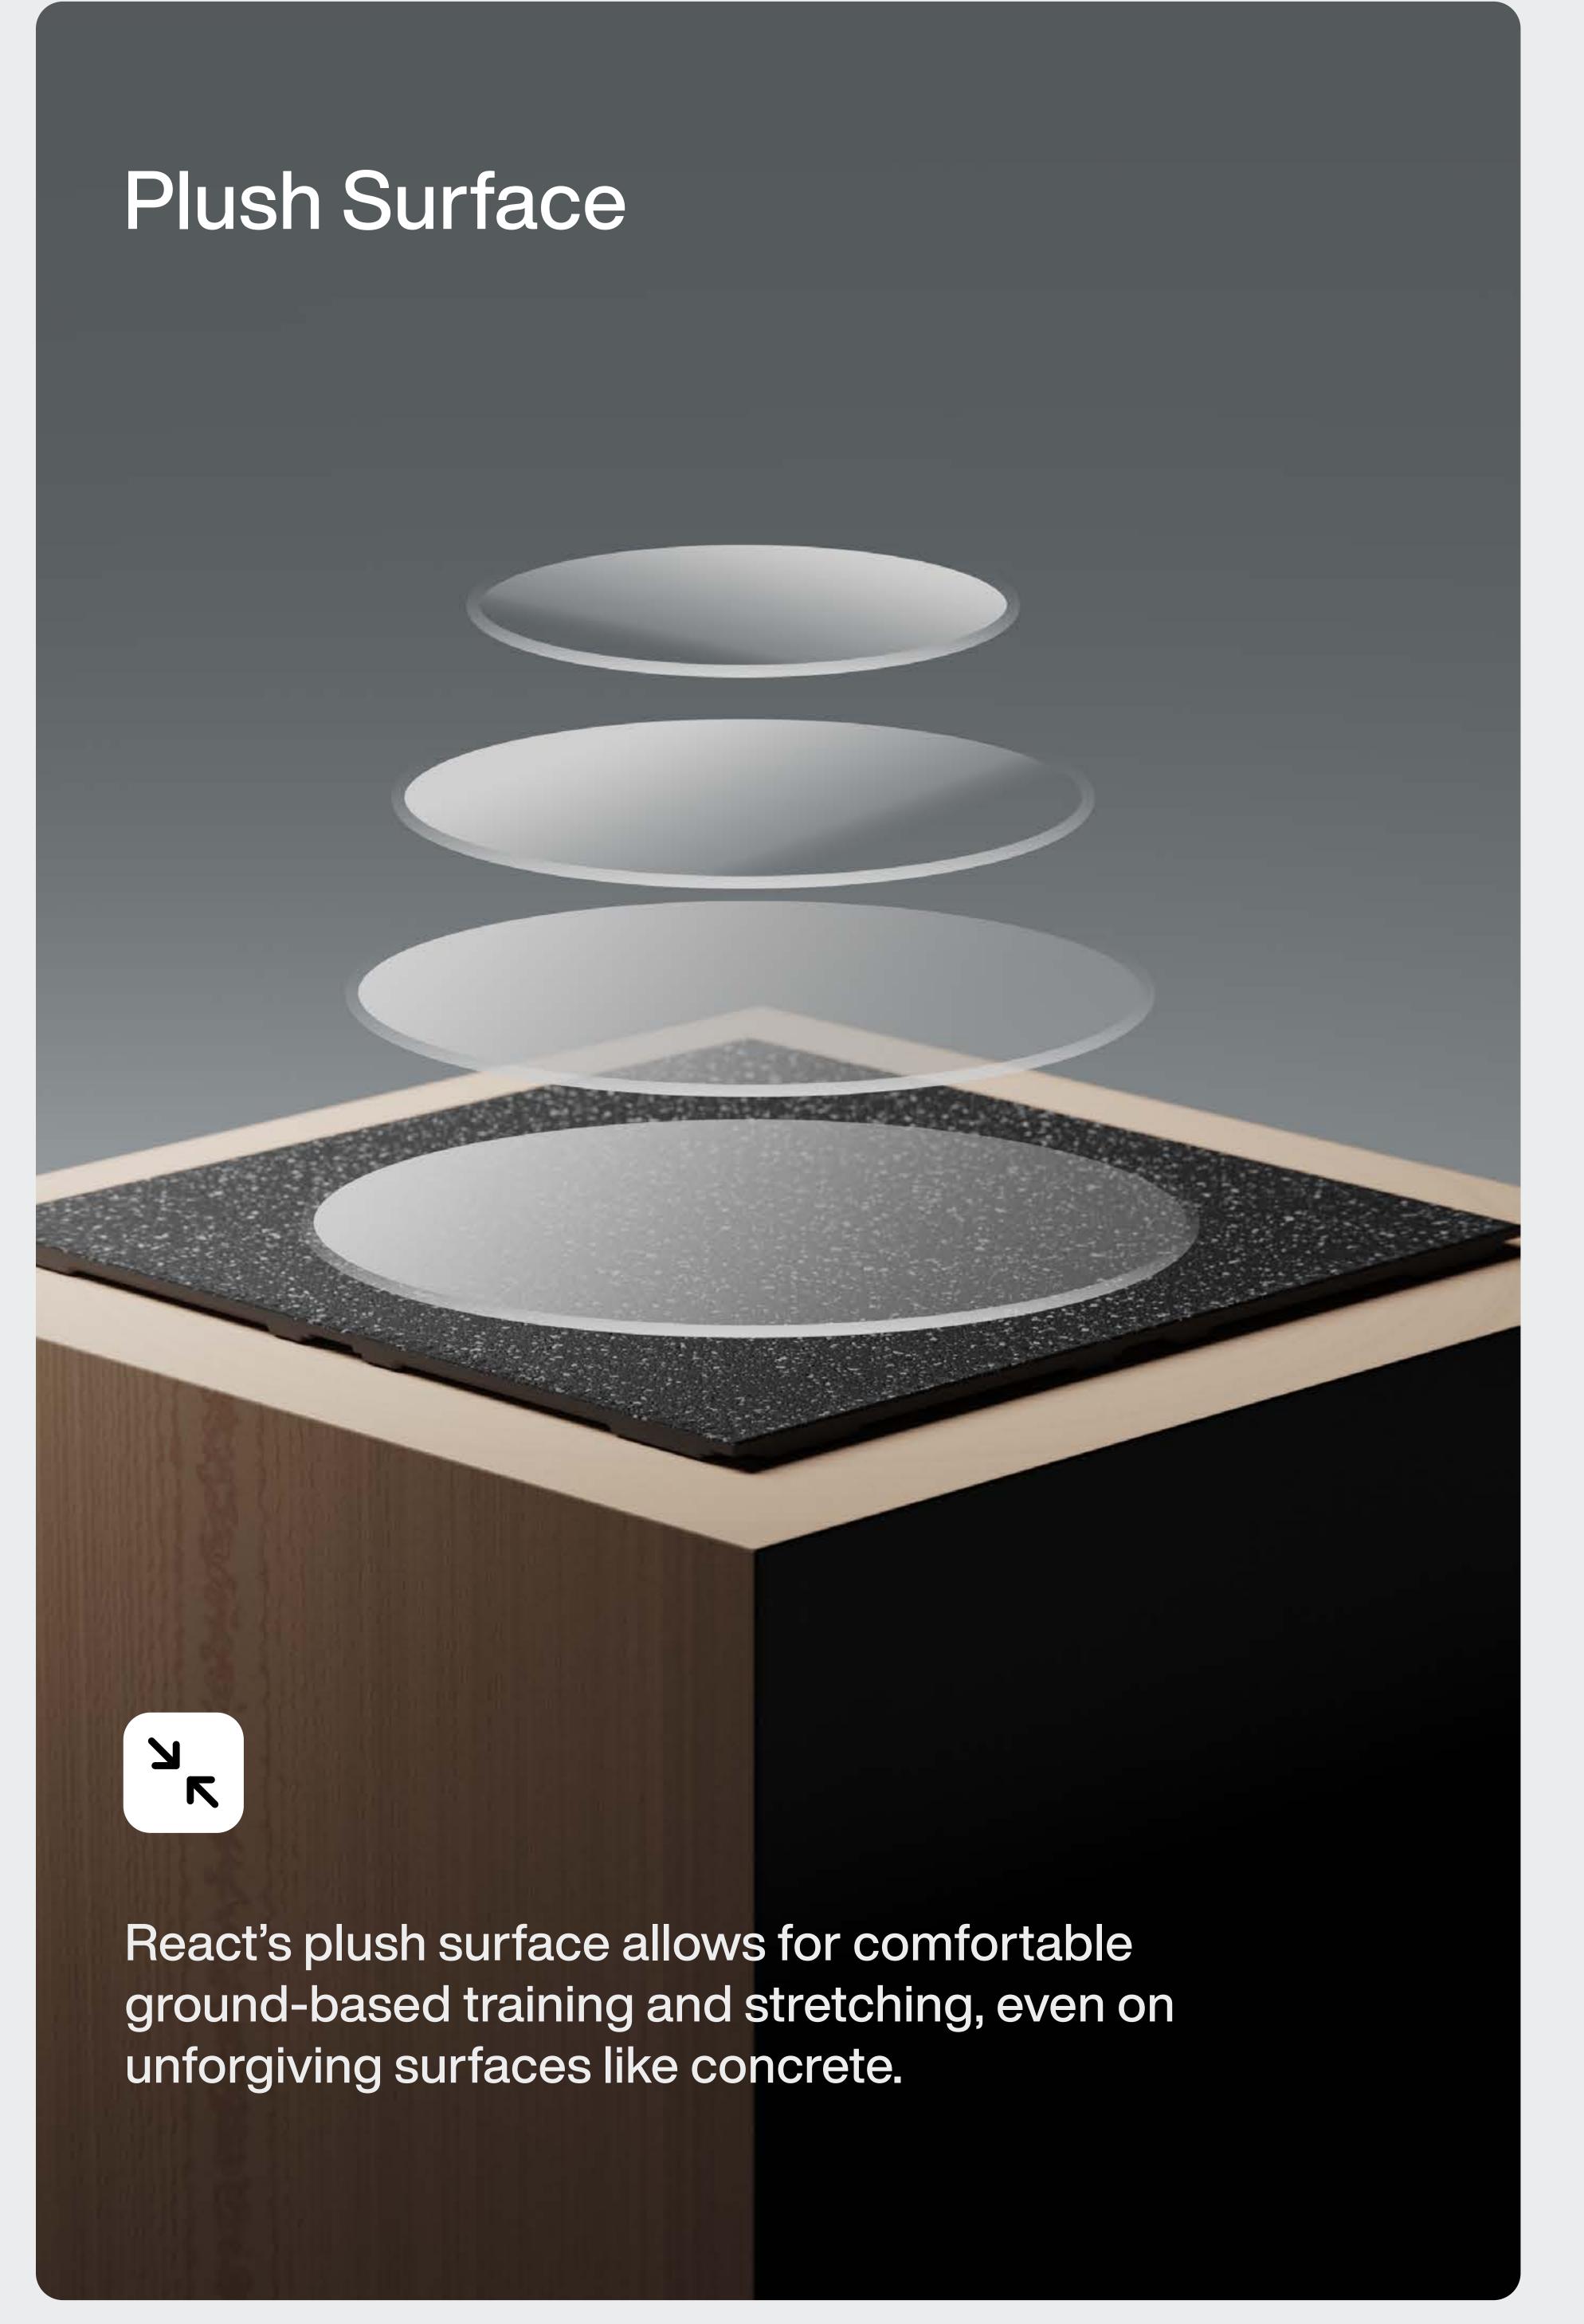

# React Flooring Specifications

1.5mm EPDM Grey Mix

Recycle SBR + Recycle Random EPDM

Additional Specs
1 x 1 Meter Tiles
20mm Thick

Top Layer

Bottom Layer

Make your space yours.

Emblazon your logo on inlay platforms, or feature a large hero logo. Anything is possible in your choice of colours and sizing.