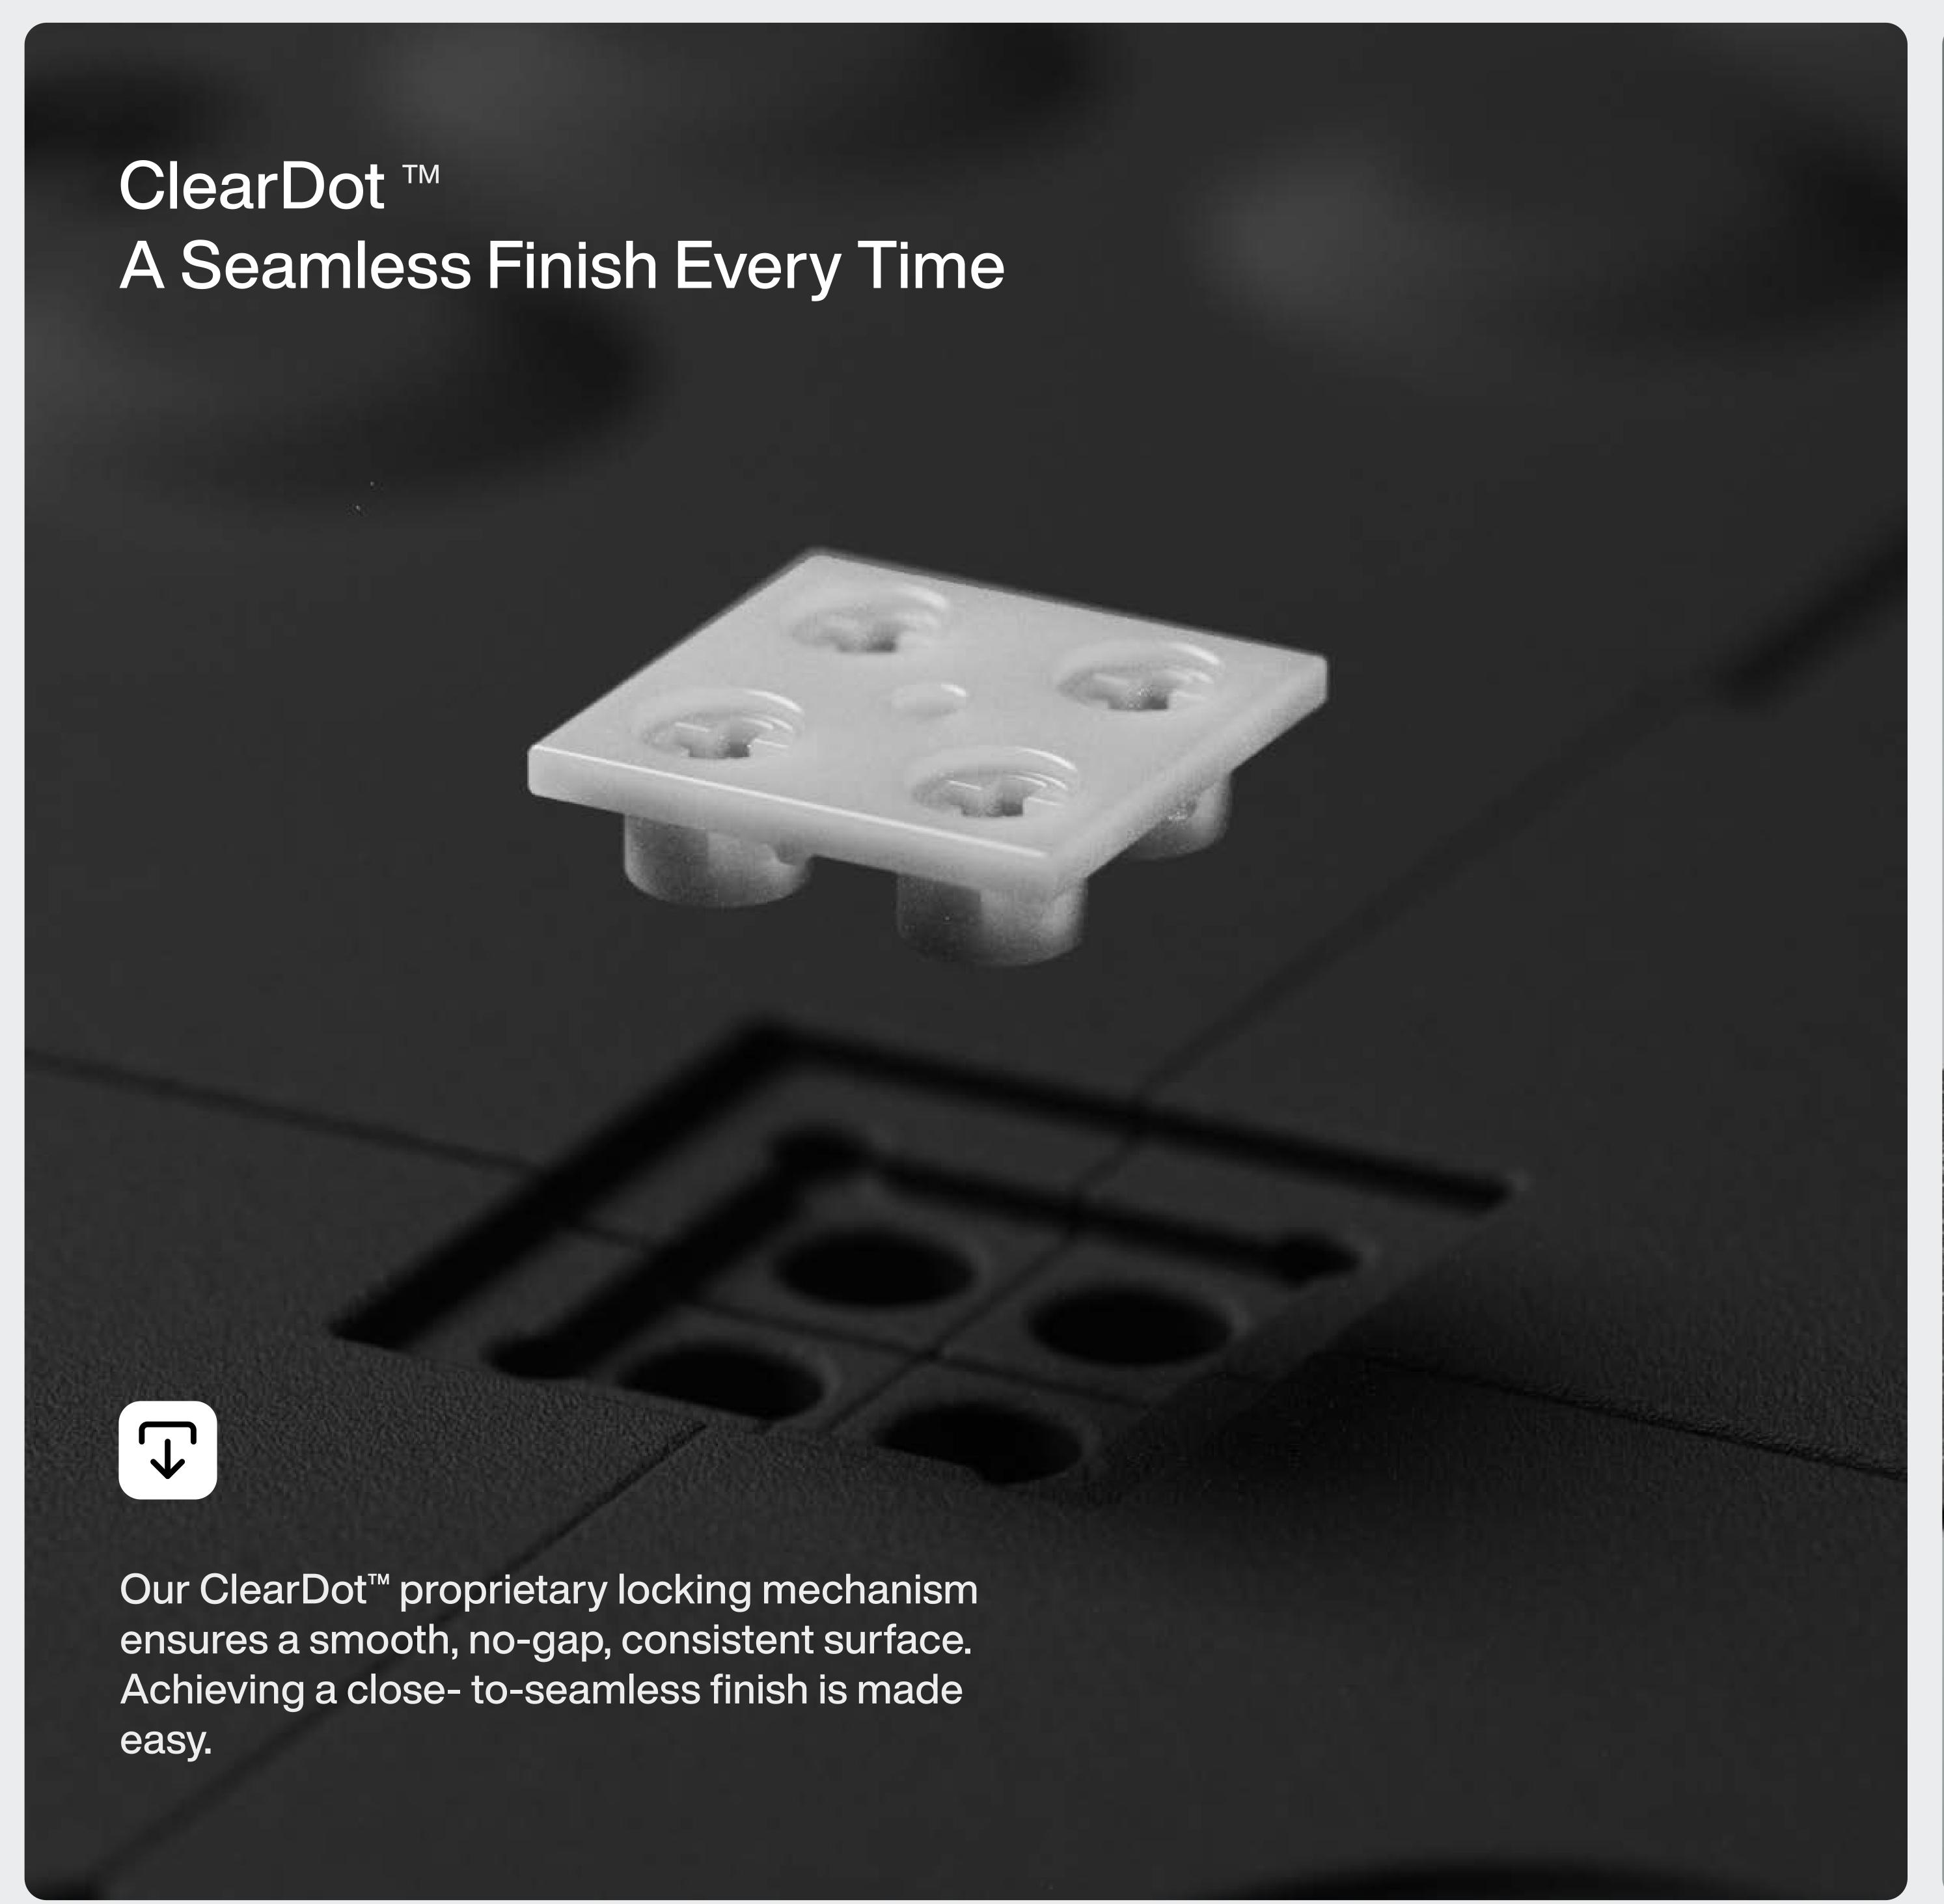

# React Flooring Specifications

1.5mm EPDM Grey Mix

Recycle SBR + Recycle Random EPDM

Additional Specs
1 x 1 Meter Tiles
20mm Thick





Top Layer

Bottom Layer





Make your space yours.

Emblazon your logo on inlay platforms, or feature a large hero logo. Anything is possible in your choice of colours and sizing.

React utilises a proprietary printing process specifically for rubber. The result is vibrant, high-resolution branding that will lift the look and feel of your whole training space.











## The Proof: Athletes Authority

### Video



Watch the Full Video

#### **Testimonial**

"When compromising on the quality of your training gear isn't an option, then Iron Edge is the only choice that is left. Their commitment to innovation, quality and industry contribution is