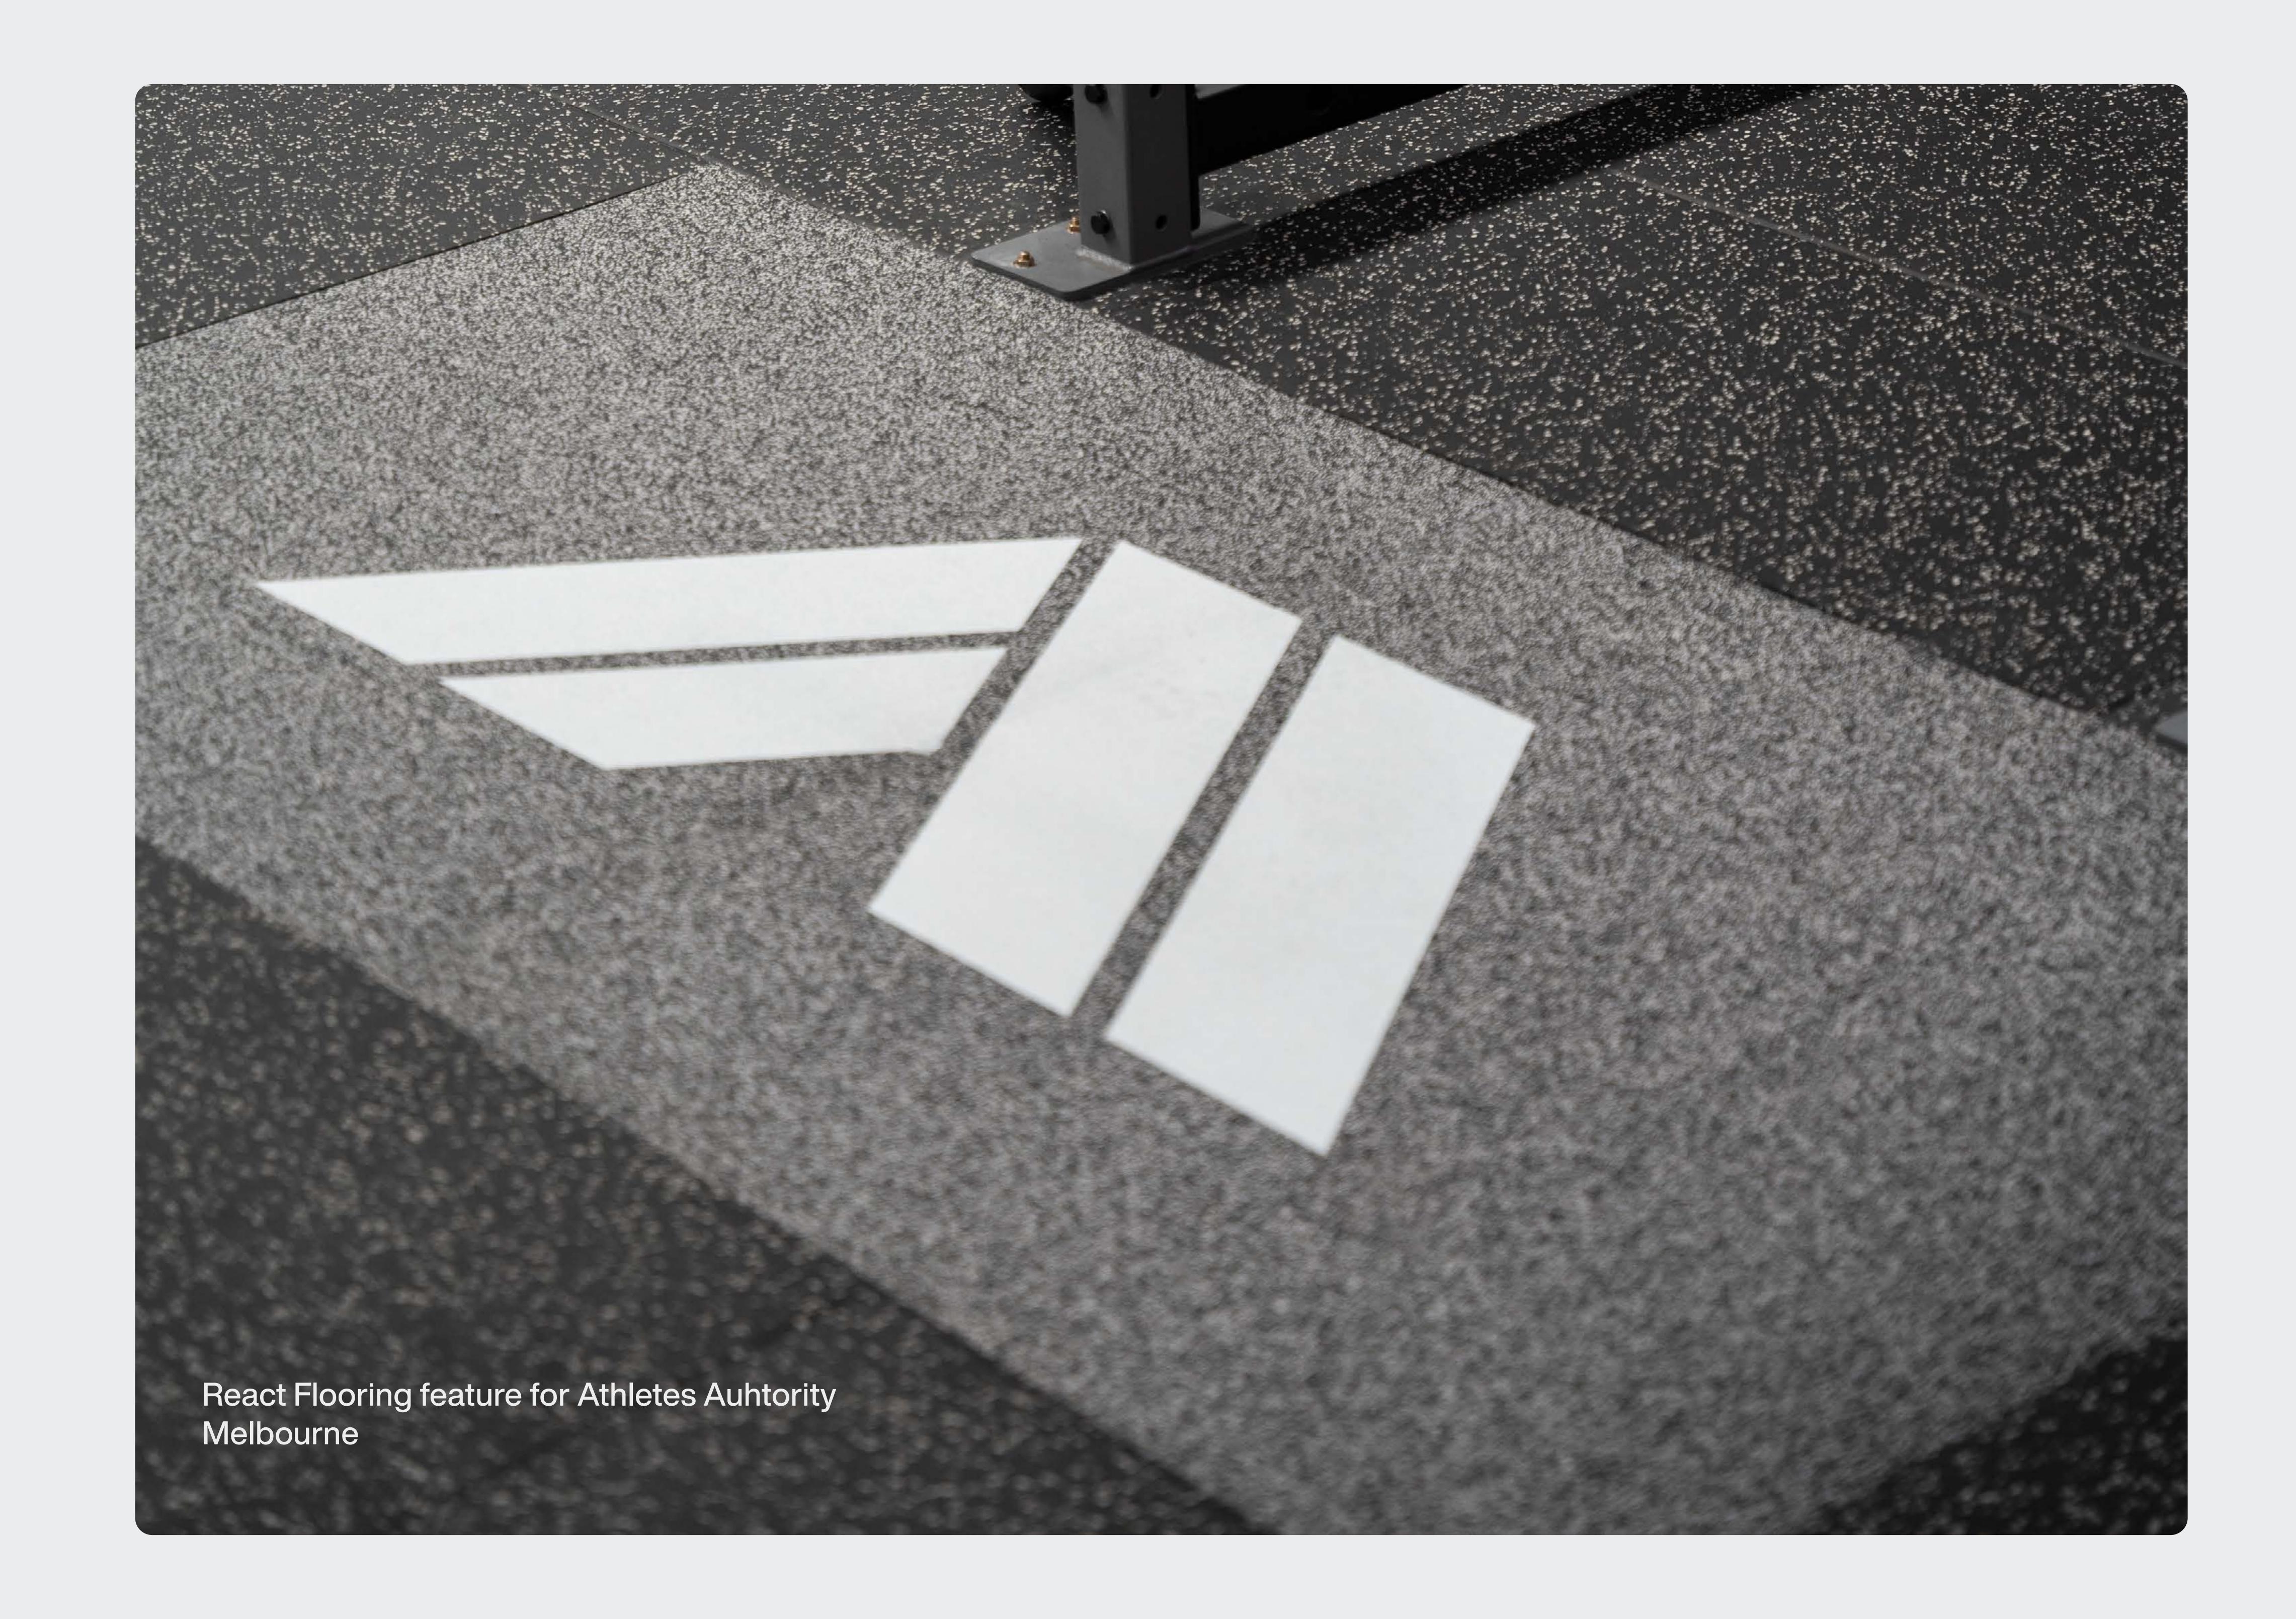

# React Flooring Specifications

1.5mm EPDM Grey Mix

Recycle SBR + Recycle Random EPDM

Additional Specs
1 x 1 Meter Tiles
20mm Thick

Top Layer

Bottom Layer

Make your space yours.

Emblazon your logo on inlay platforms, or feature a large hero logo. Anything is possible in your choice of colours and sizing.

React utilises a proprietary printing process specifically for rubber. The result is vibrant, high-resolution branding that will lift the look and feel of your whole training space.

## The Proof: Athletes Authority