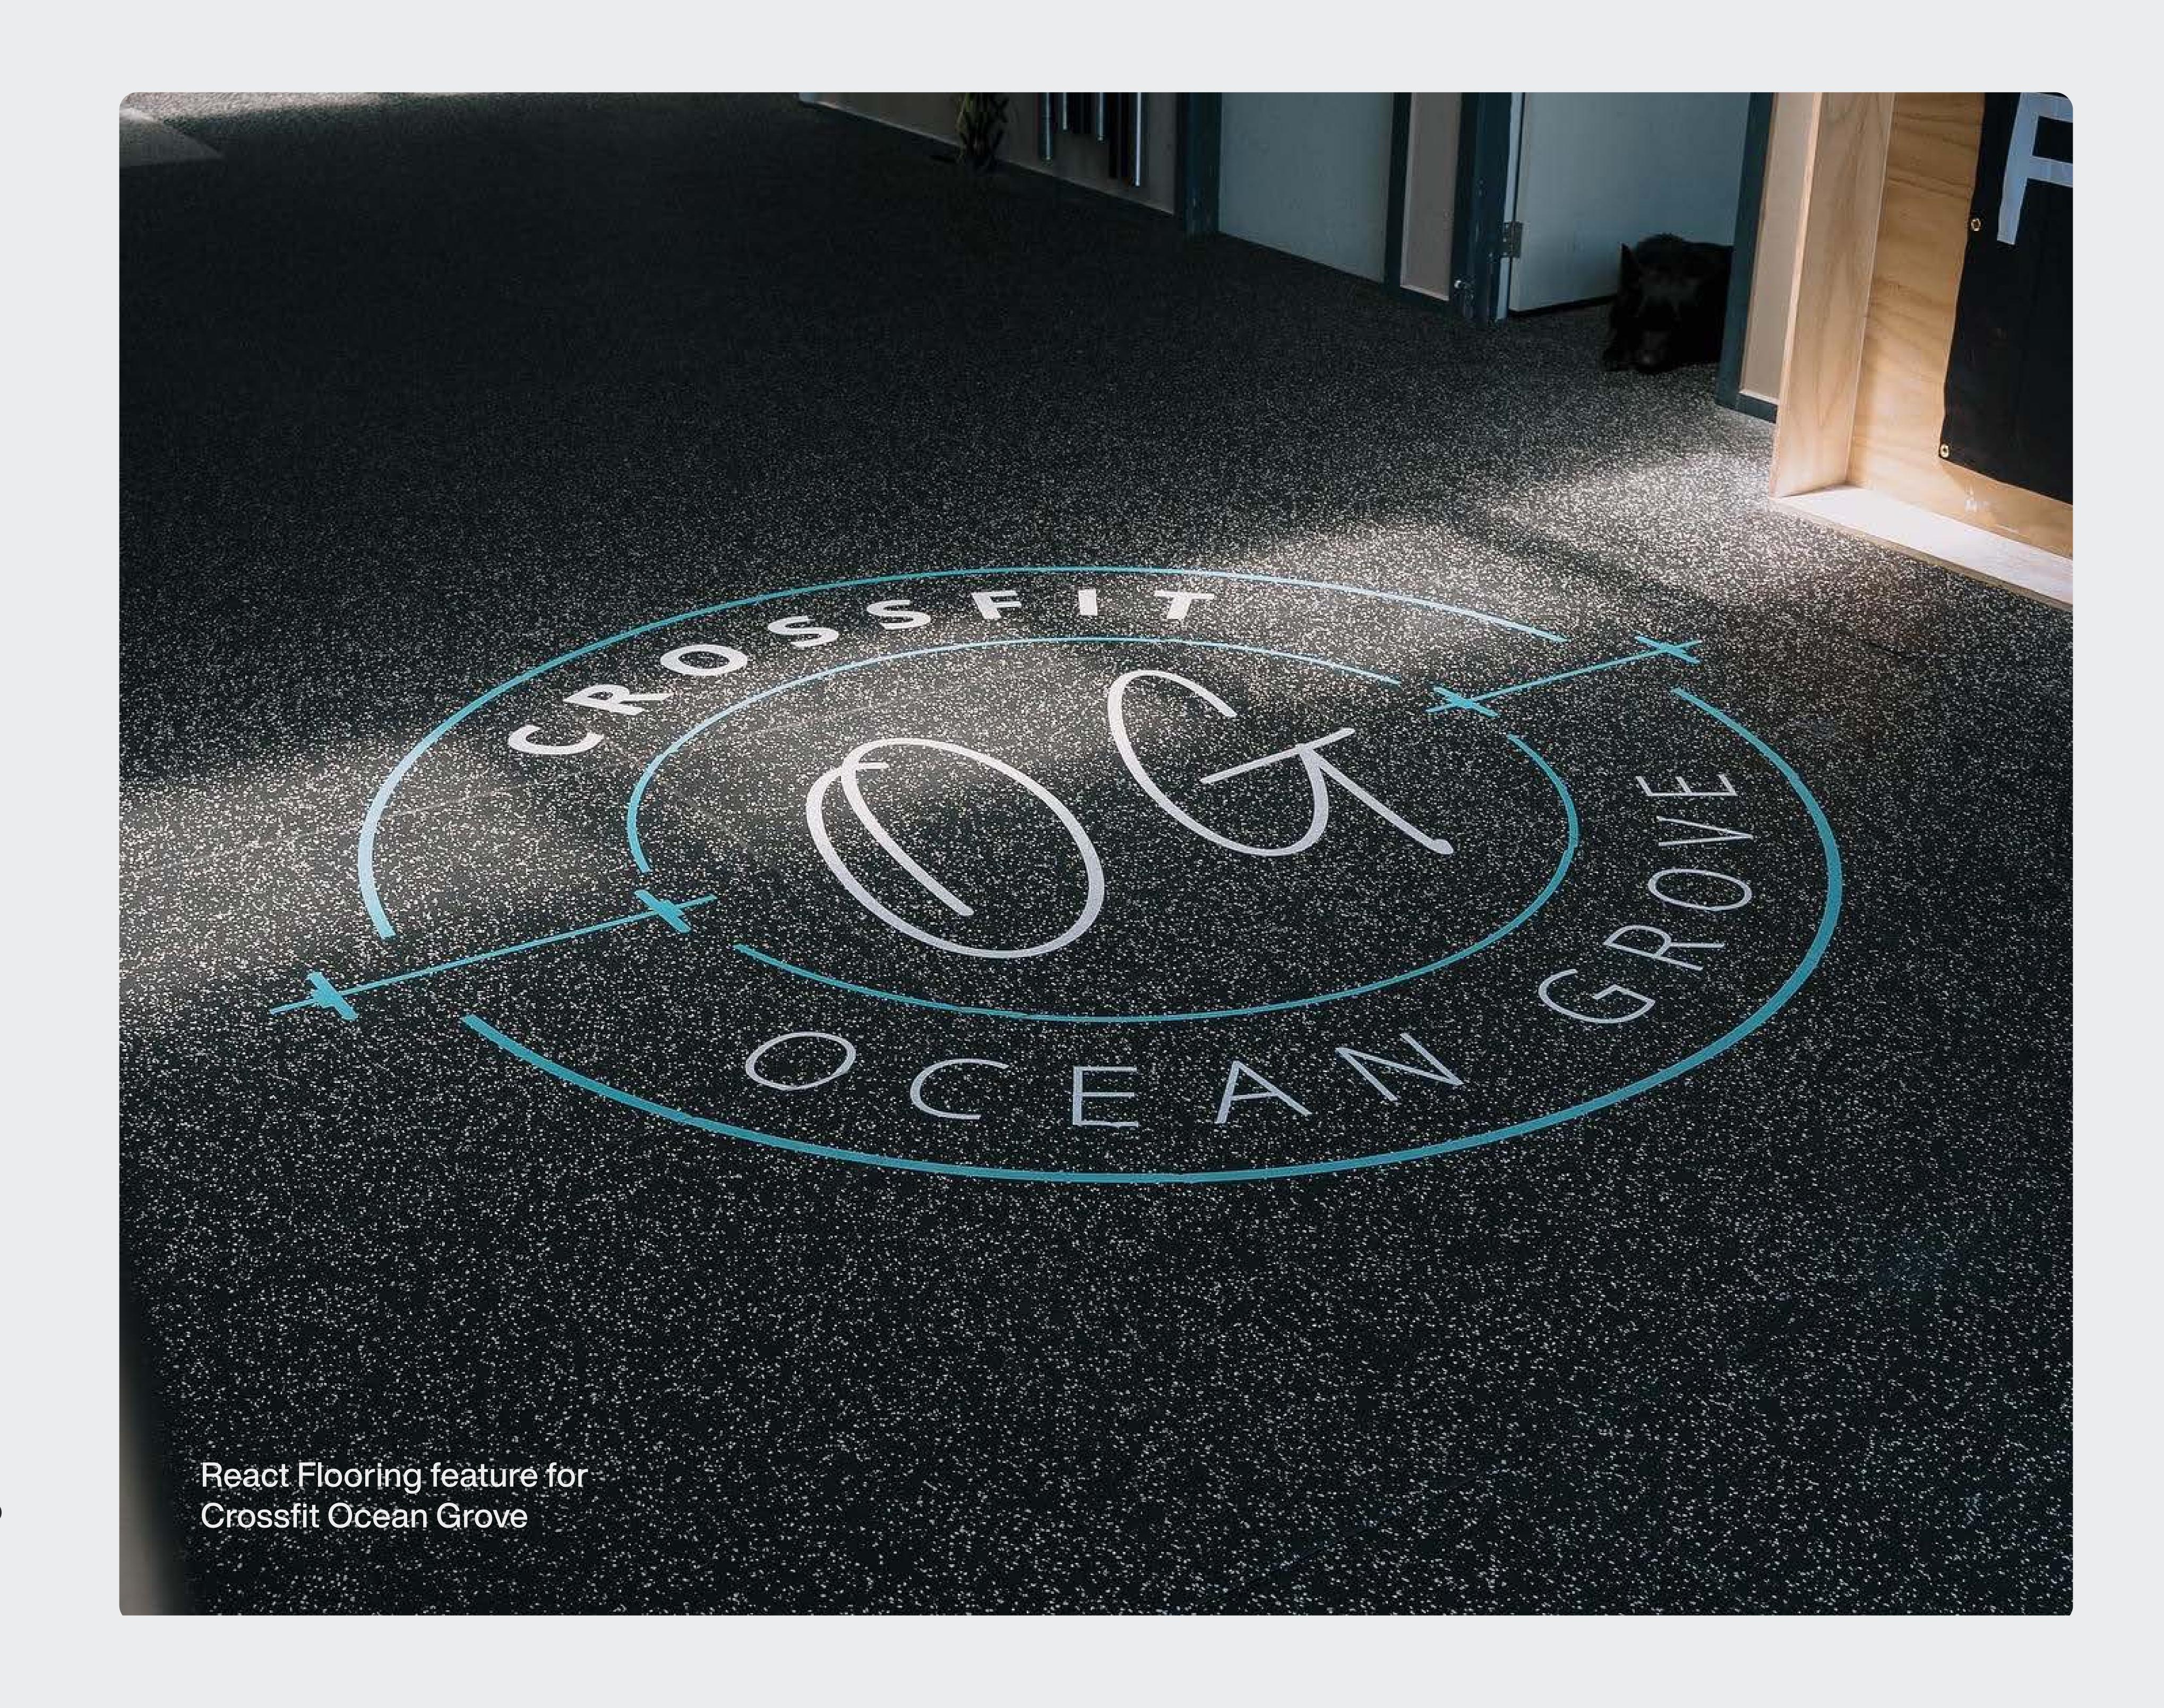

### The Proof: CrossFit Ocean Grove

### The Solution

With a whopping 400 sqm of gym space, the brief emphasised the need for a premium flooring solution that would add a "wow" factor to the open gym space.

As a finishing touch, CrossFit Ocean Grove has added their logos to the flooring via the inlay platforms and a hero 3x3m feature.