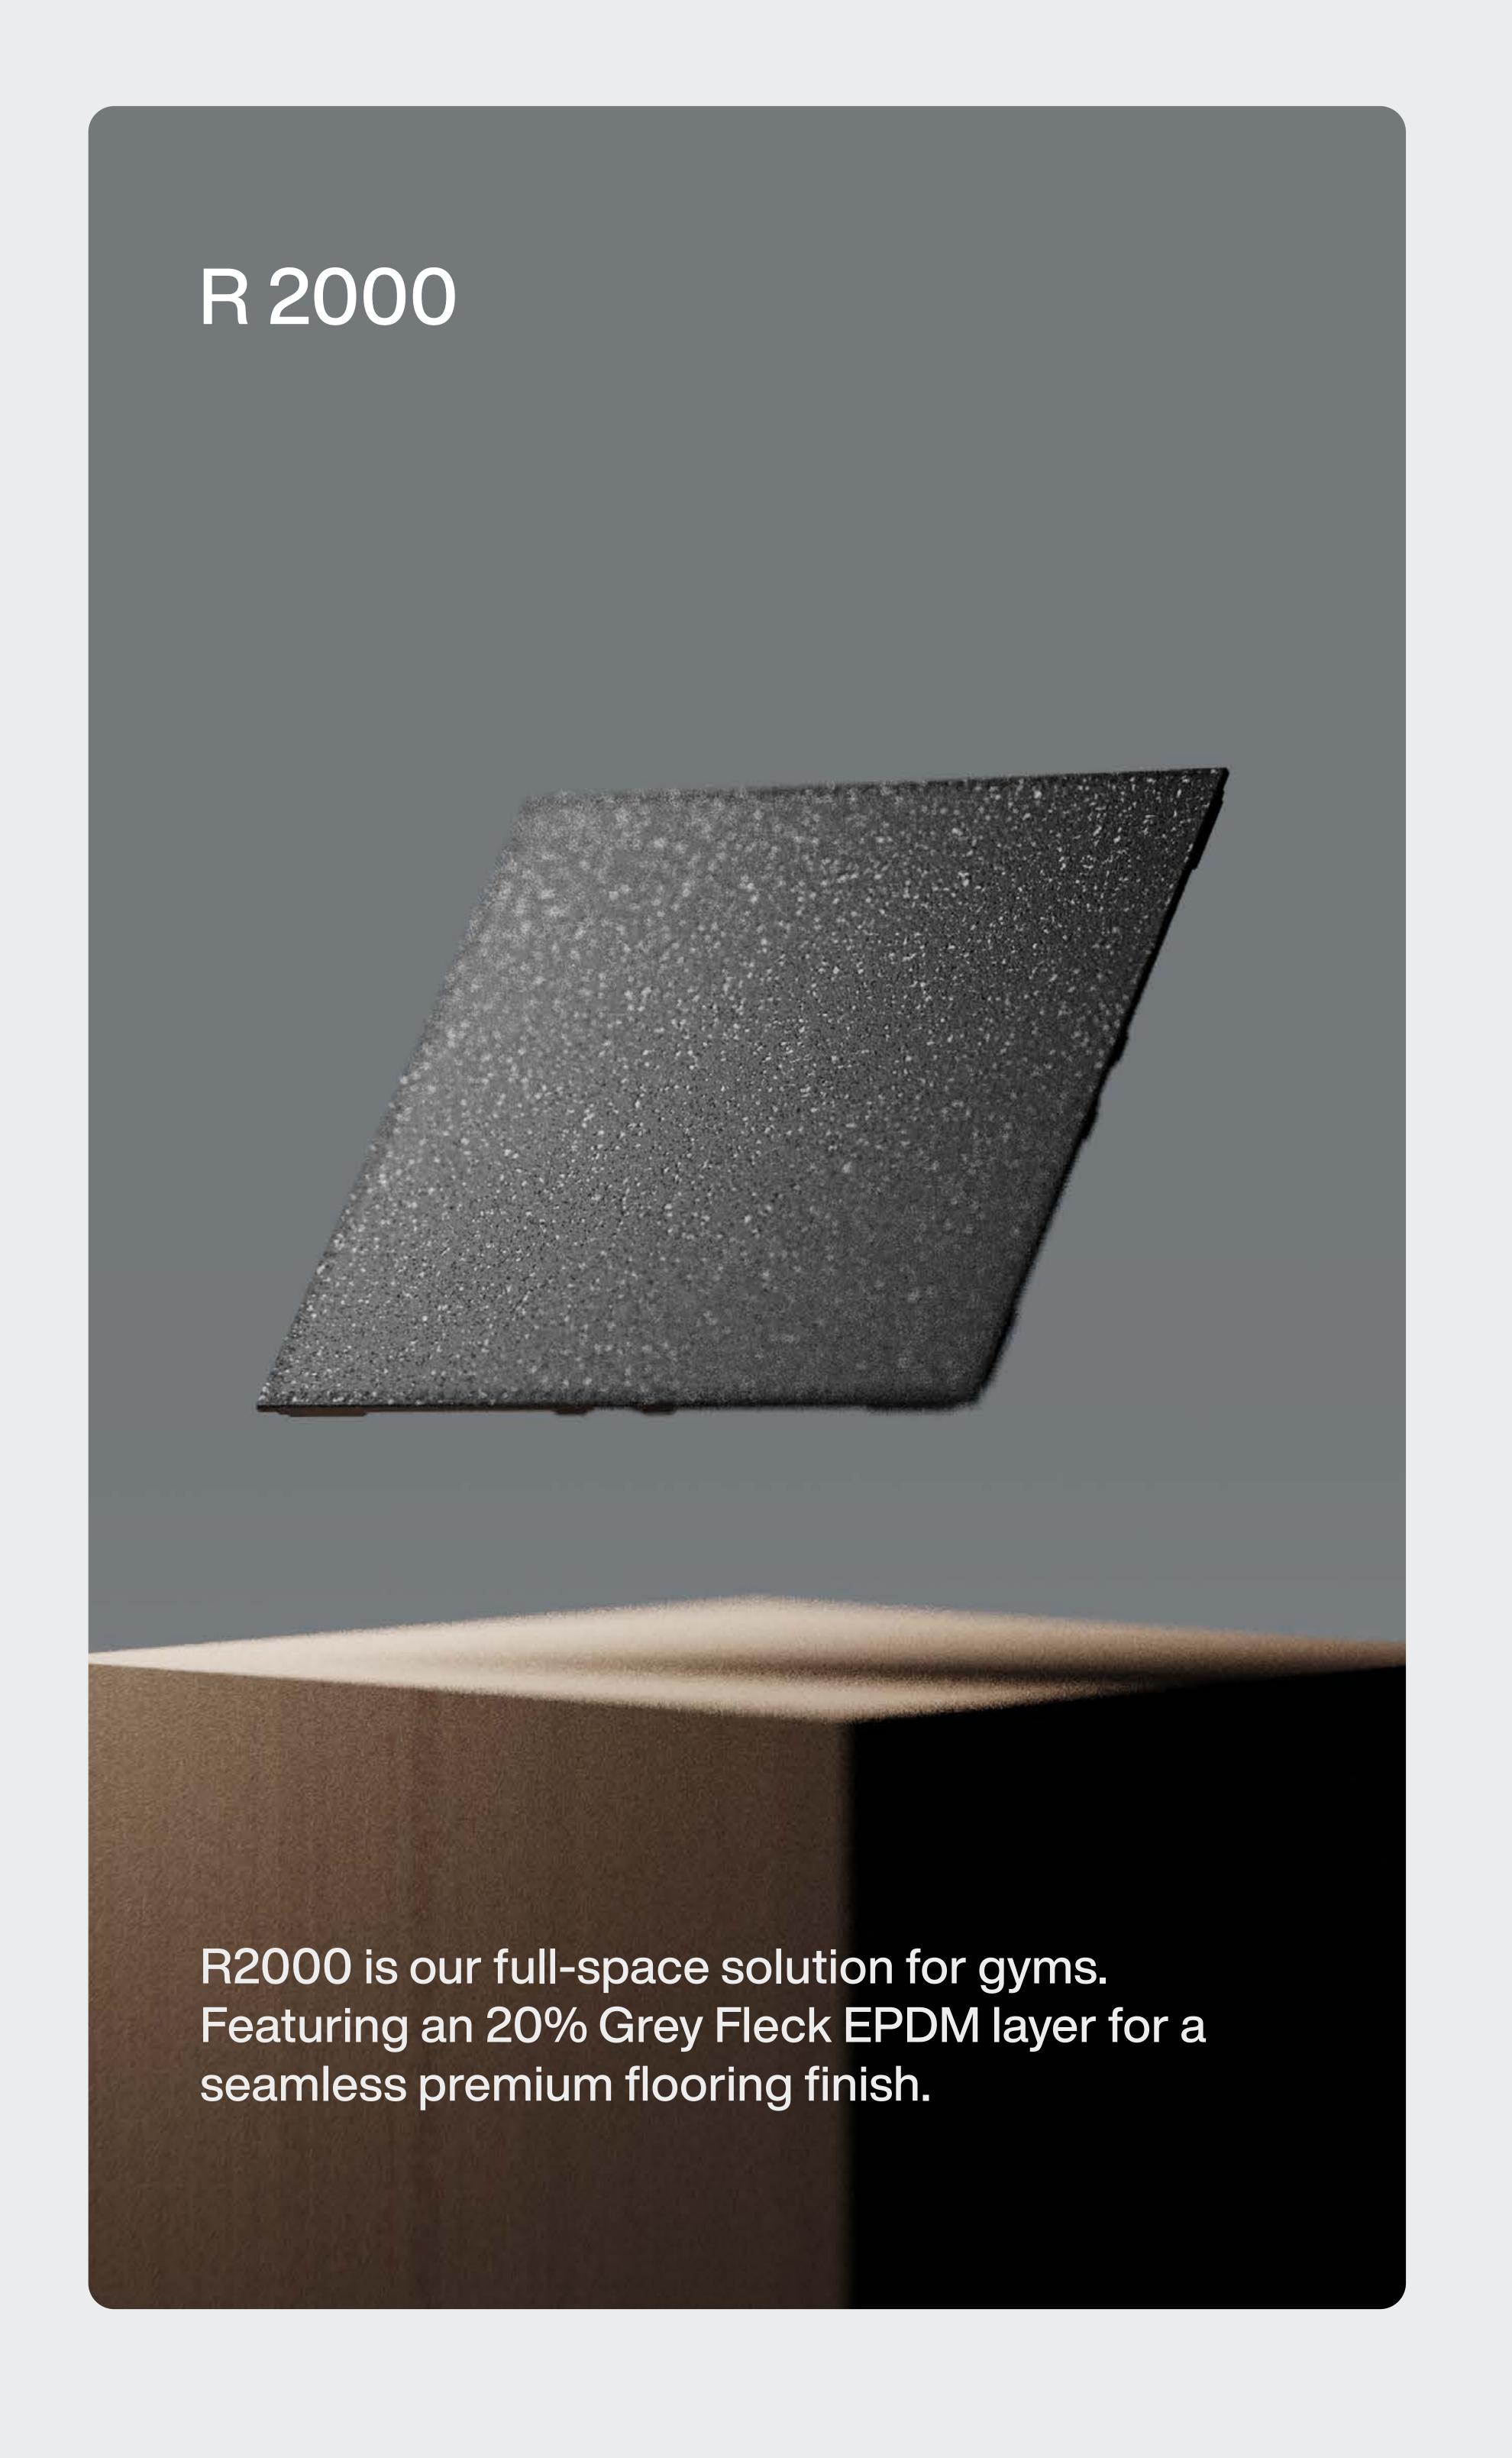

# React Flooring Specifications

1.5mm EPDM Grey Mix

Recycle SBR + Recycle Random EPDM

Additional Specs
1 x 1 Meter Tiles
20mm Thick

Top Layer

Bottom Layer

Make your space yours.

Emblazon your logo on inlay platforms, or feature a large hero logo. Anything is possible in your choice of colours and sizing.