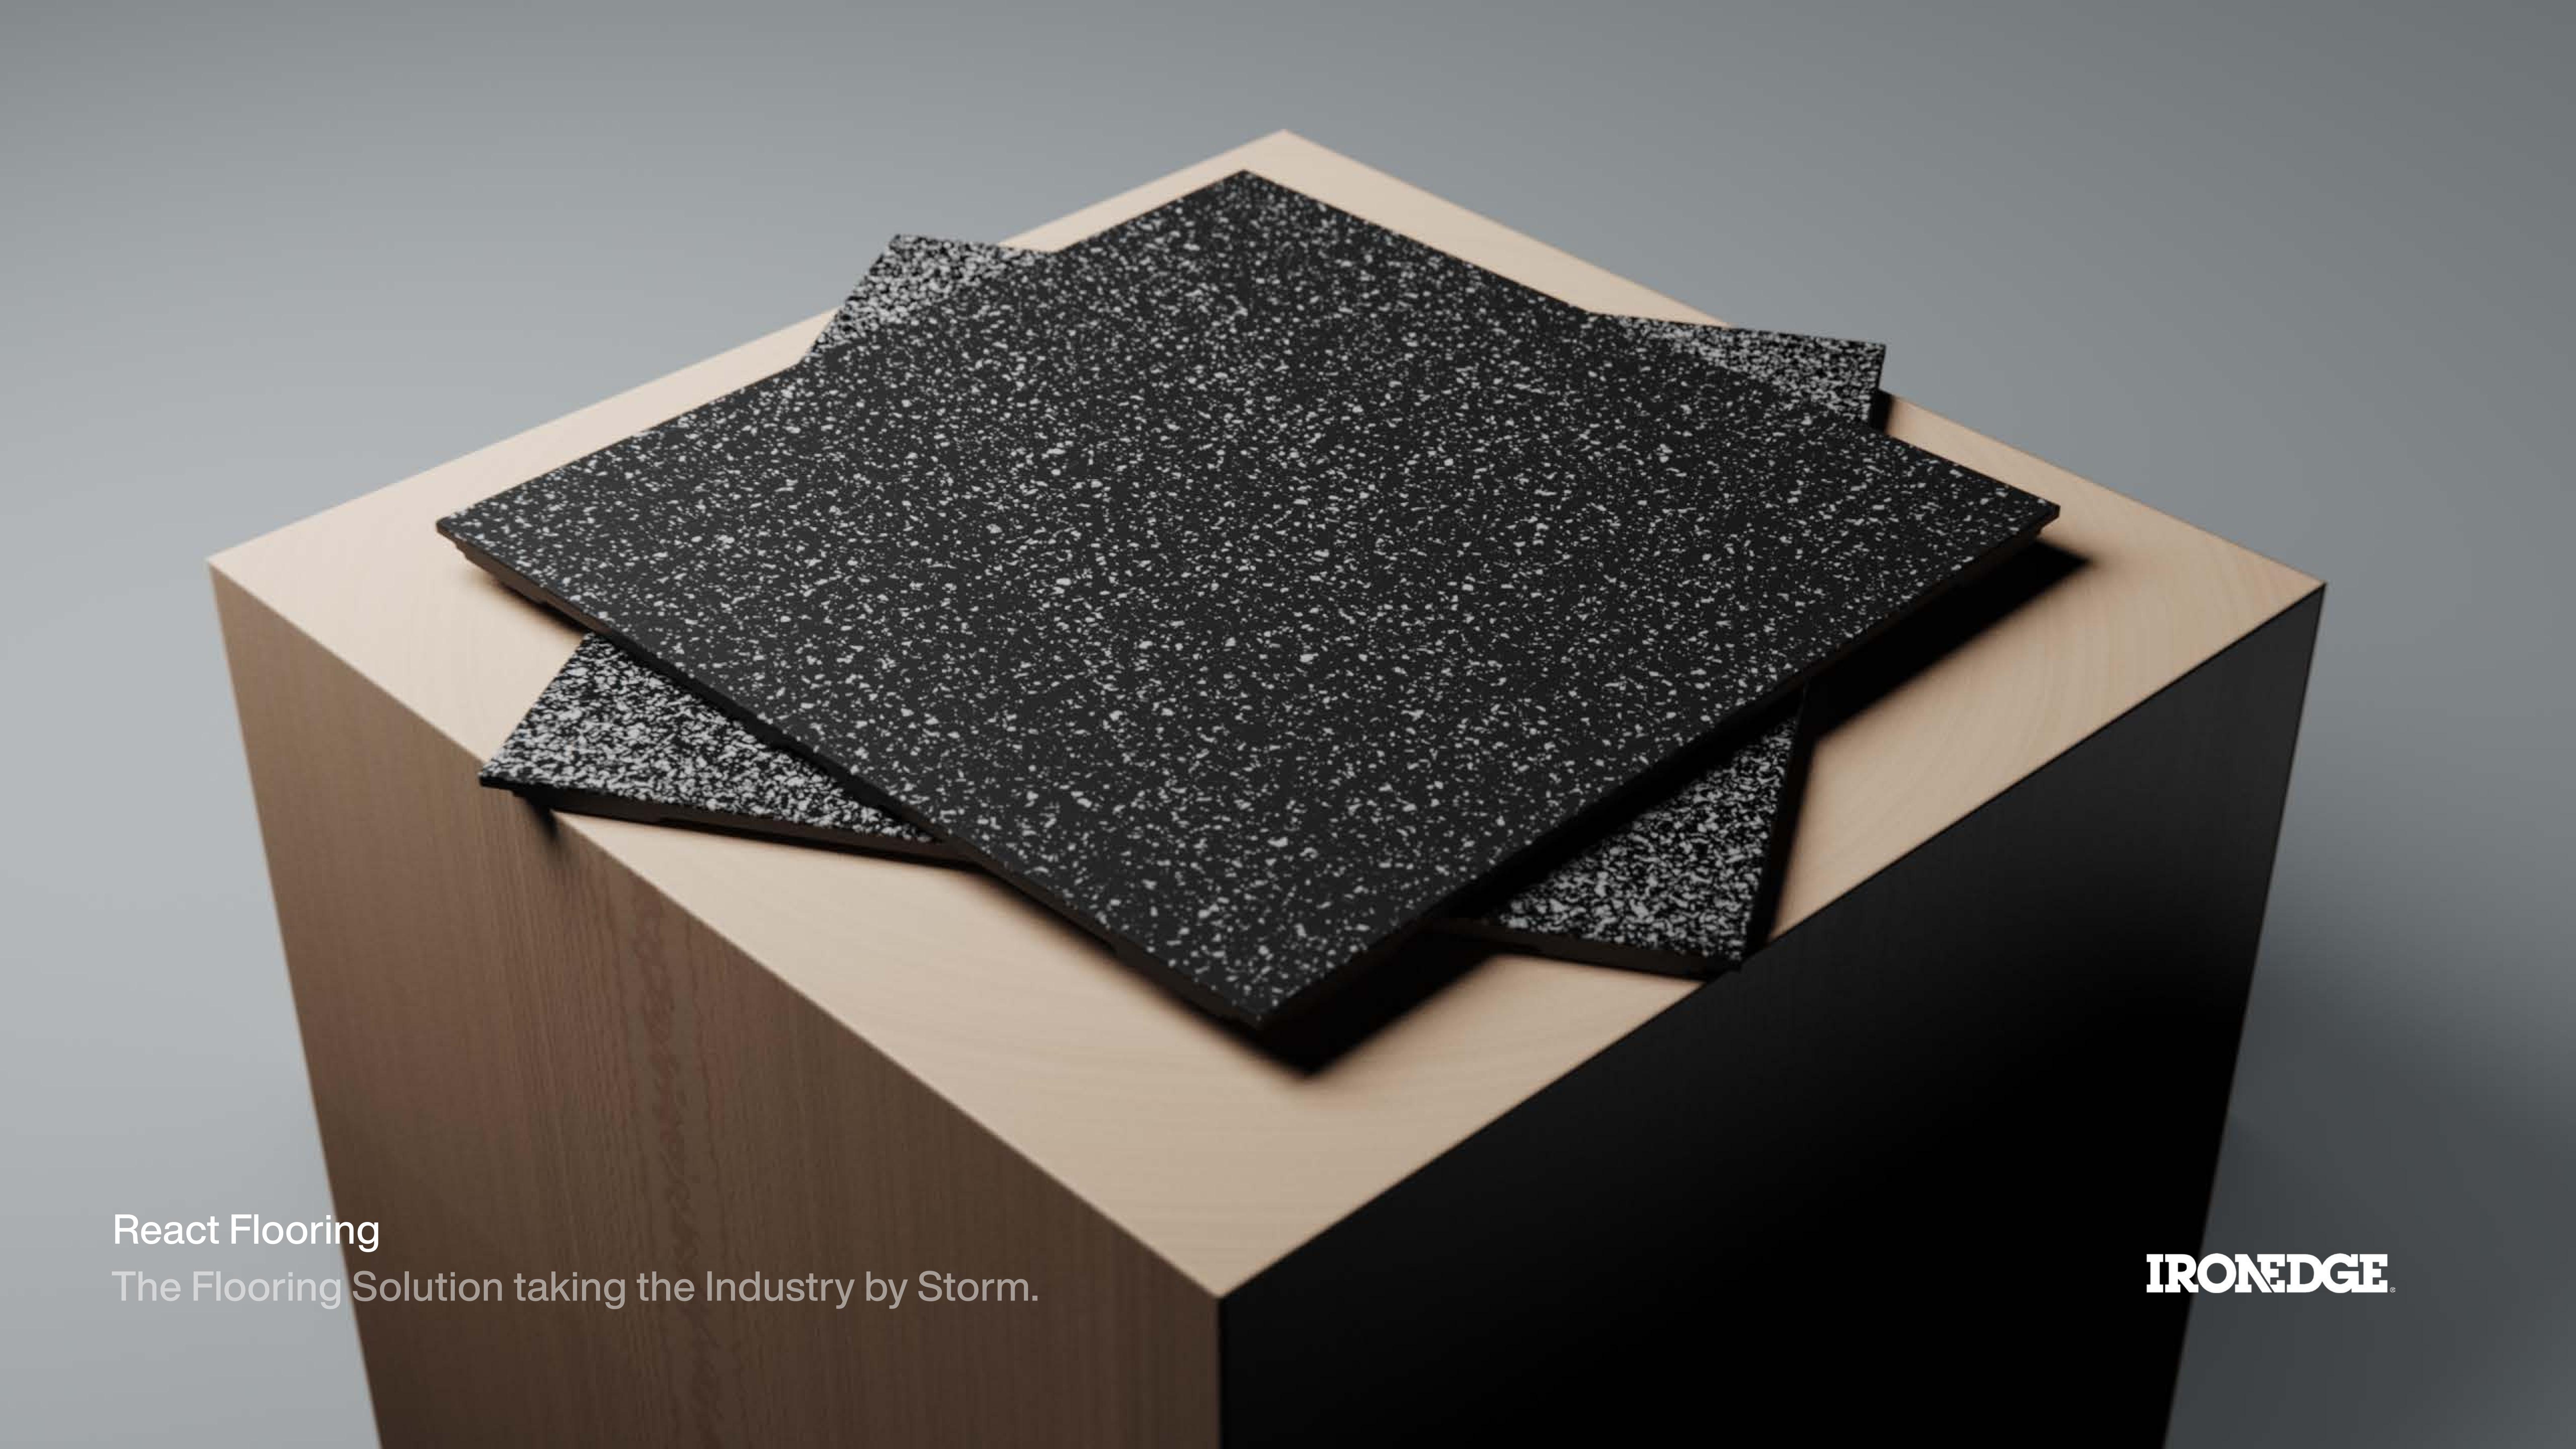

# React Flooring Specifications

1.5mm EPDM Grey Mix

Recycle SBR + Recycle Random EPDM

Additional Specs
1 x 1 Meter Tiles
20mm Thick

Top Layer

Bottom Layer

Make your space yours.

Emblazon your logo on inlay platforms, or feature a large hero logo. Anything is possible in your choice of colours and sizing.