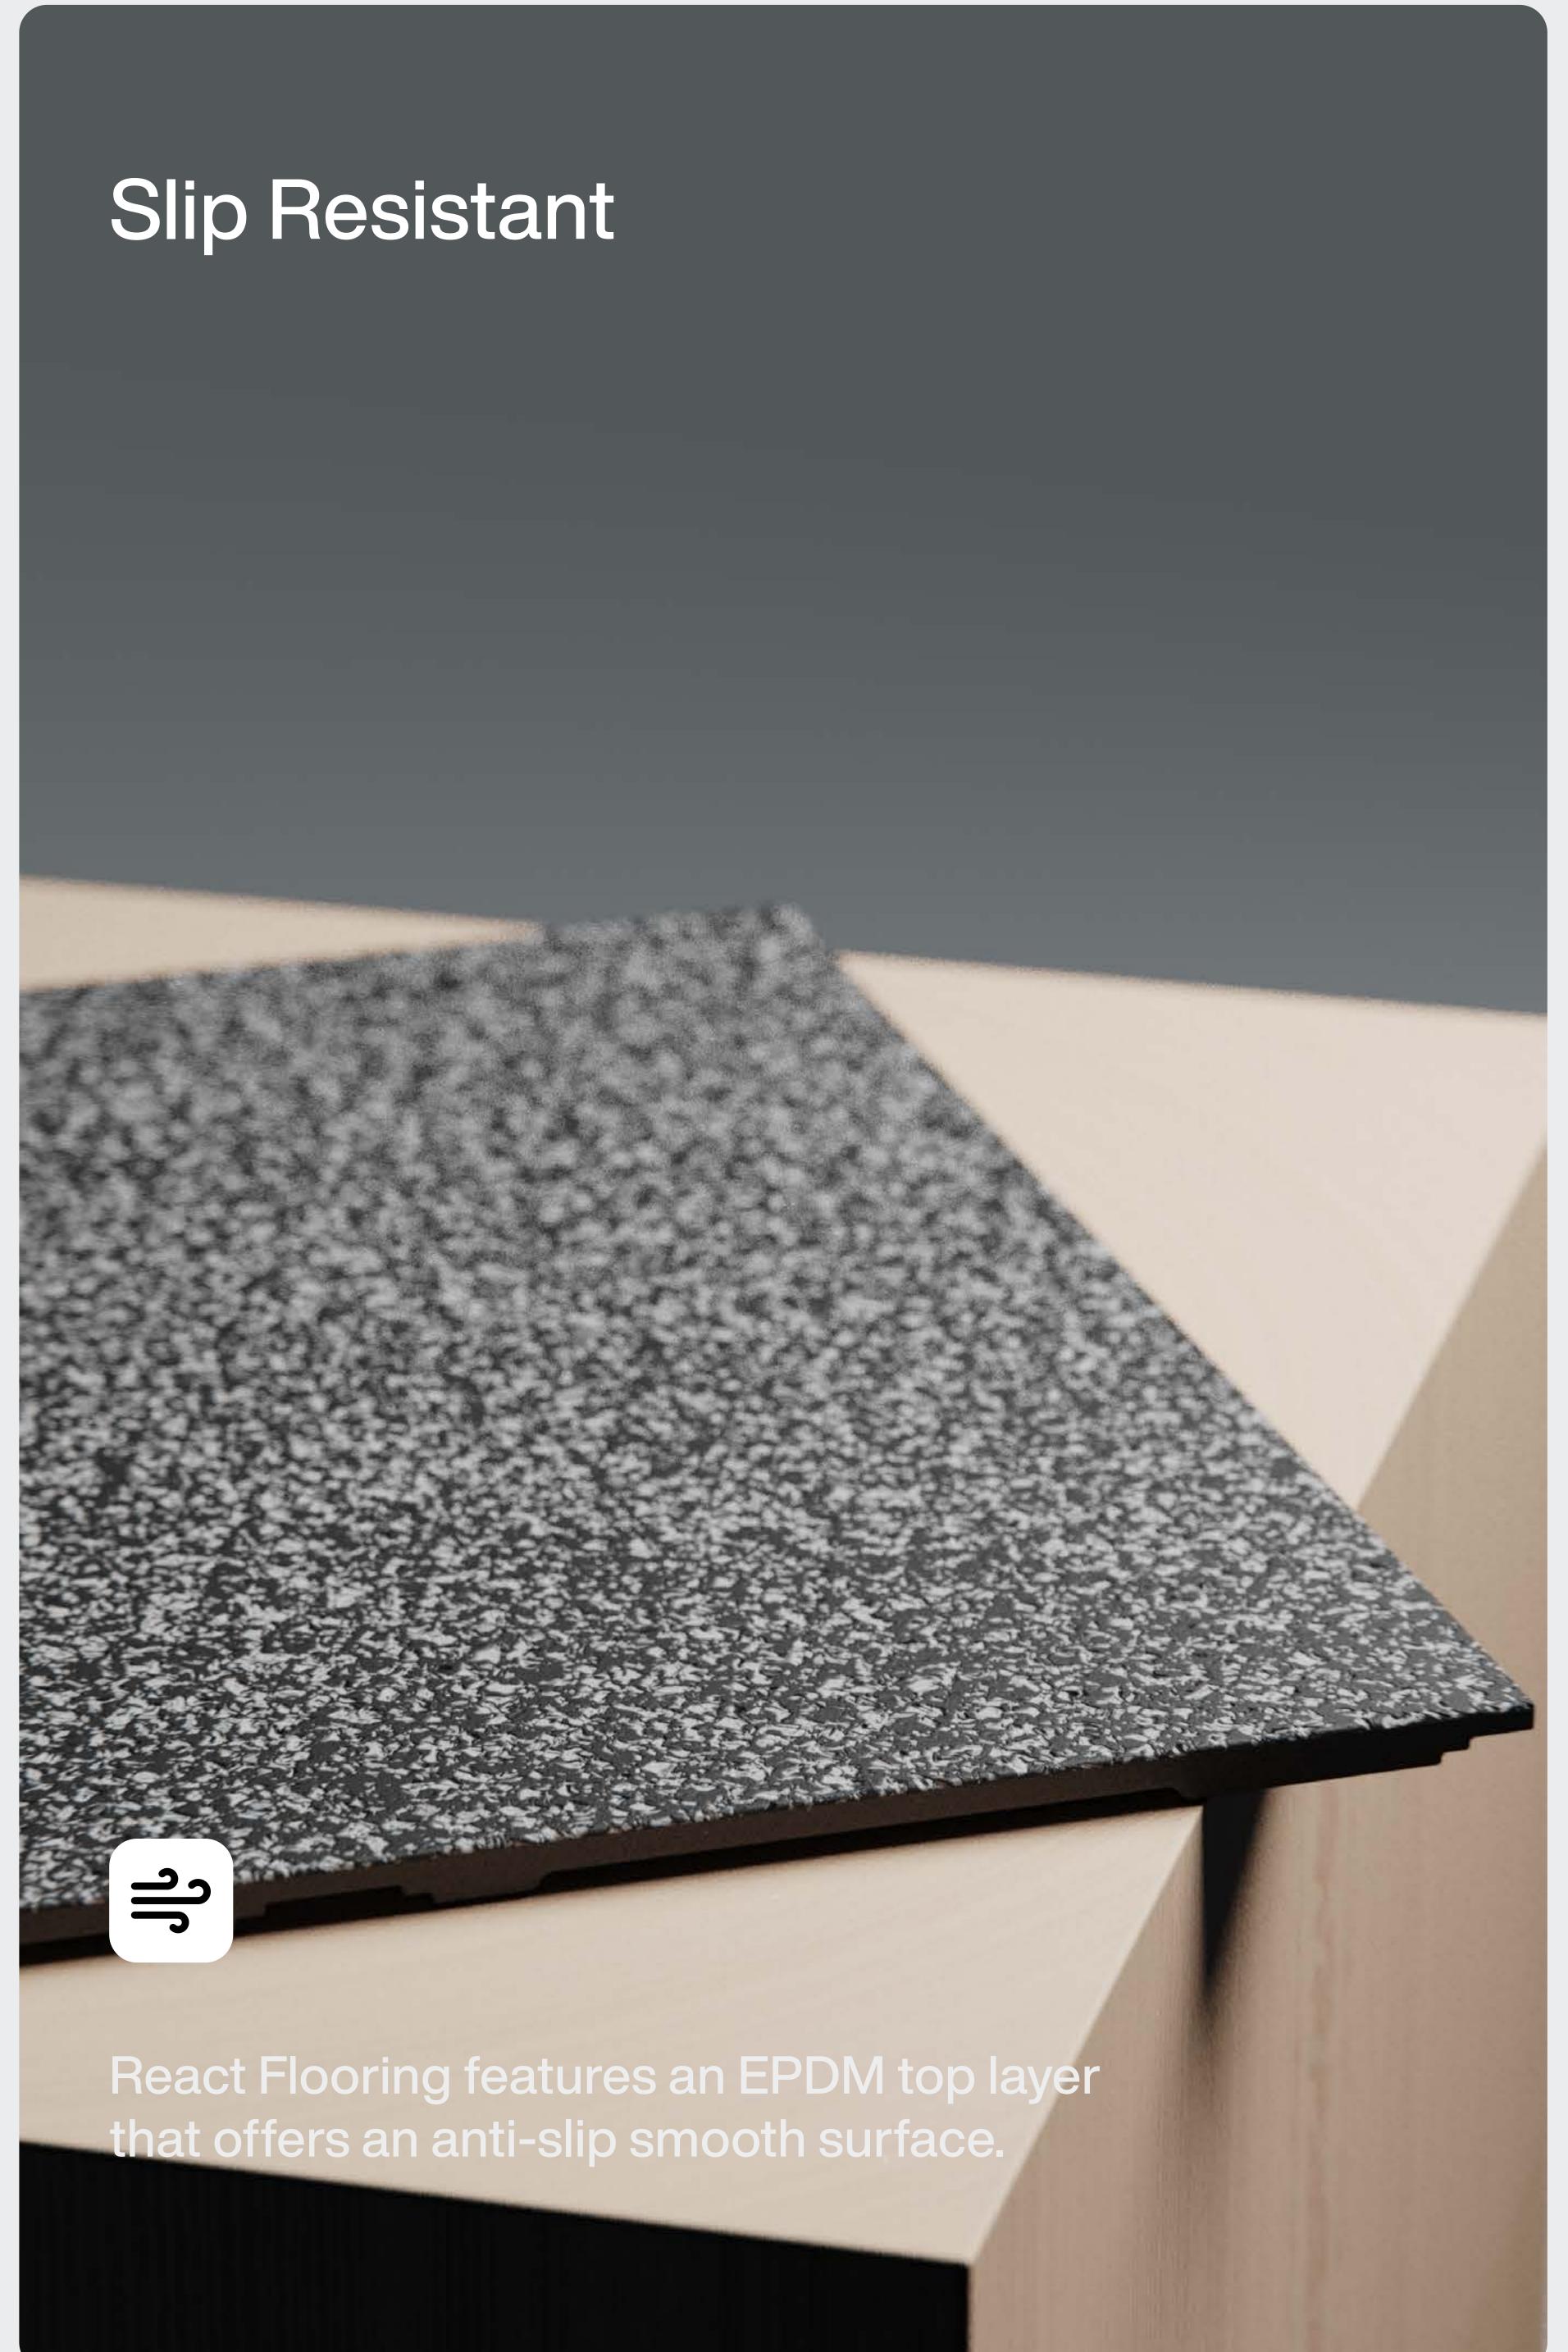

# React Flooring Specifications

1.5mm EPDM Grey Mix

Recycle SBR + Recycle Random EPDM

Additional Specs
1 x 1 Meter Tiles
20mm Thick

Top Layer

Bottom Layer

Make your space yours.

Emblazon your logo on inlay platforms, or feature a large hero logo. Anything is possible in your choice of colours and sizing.