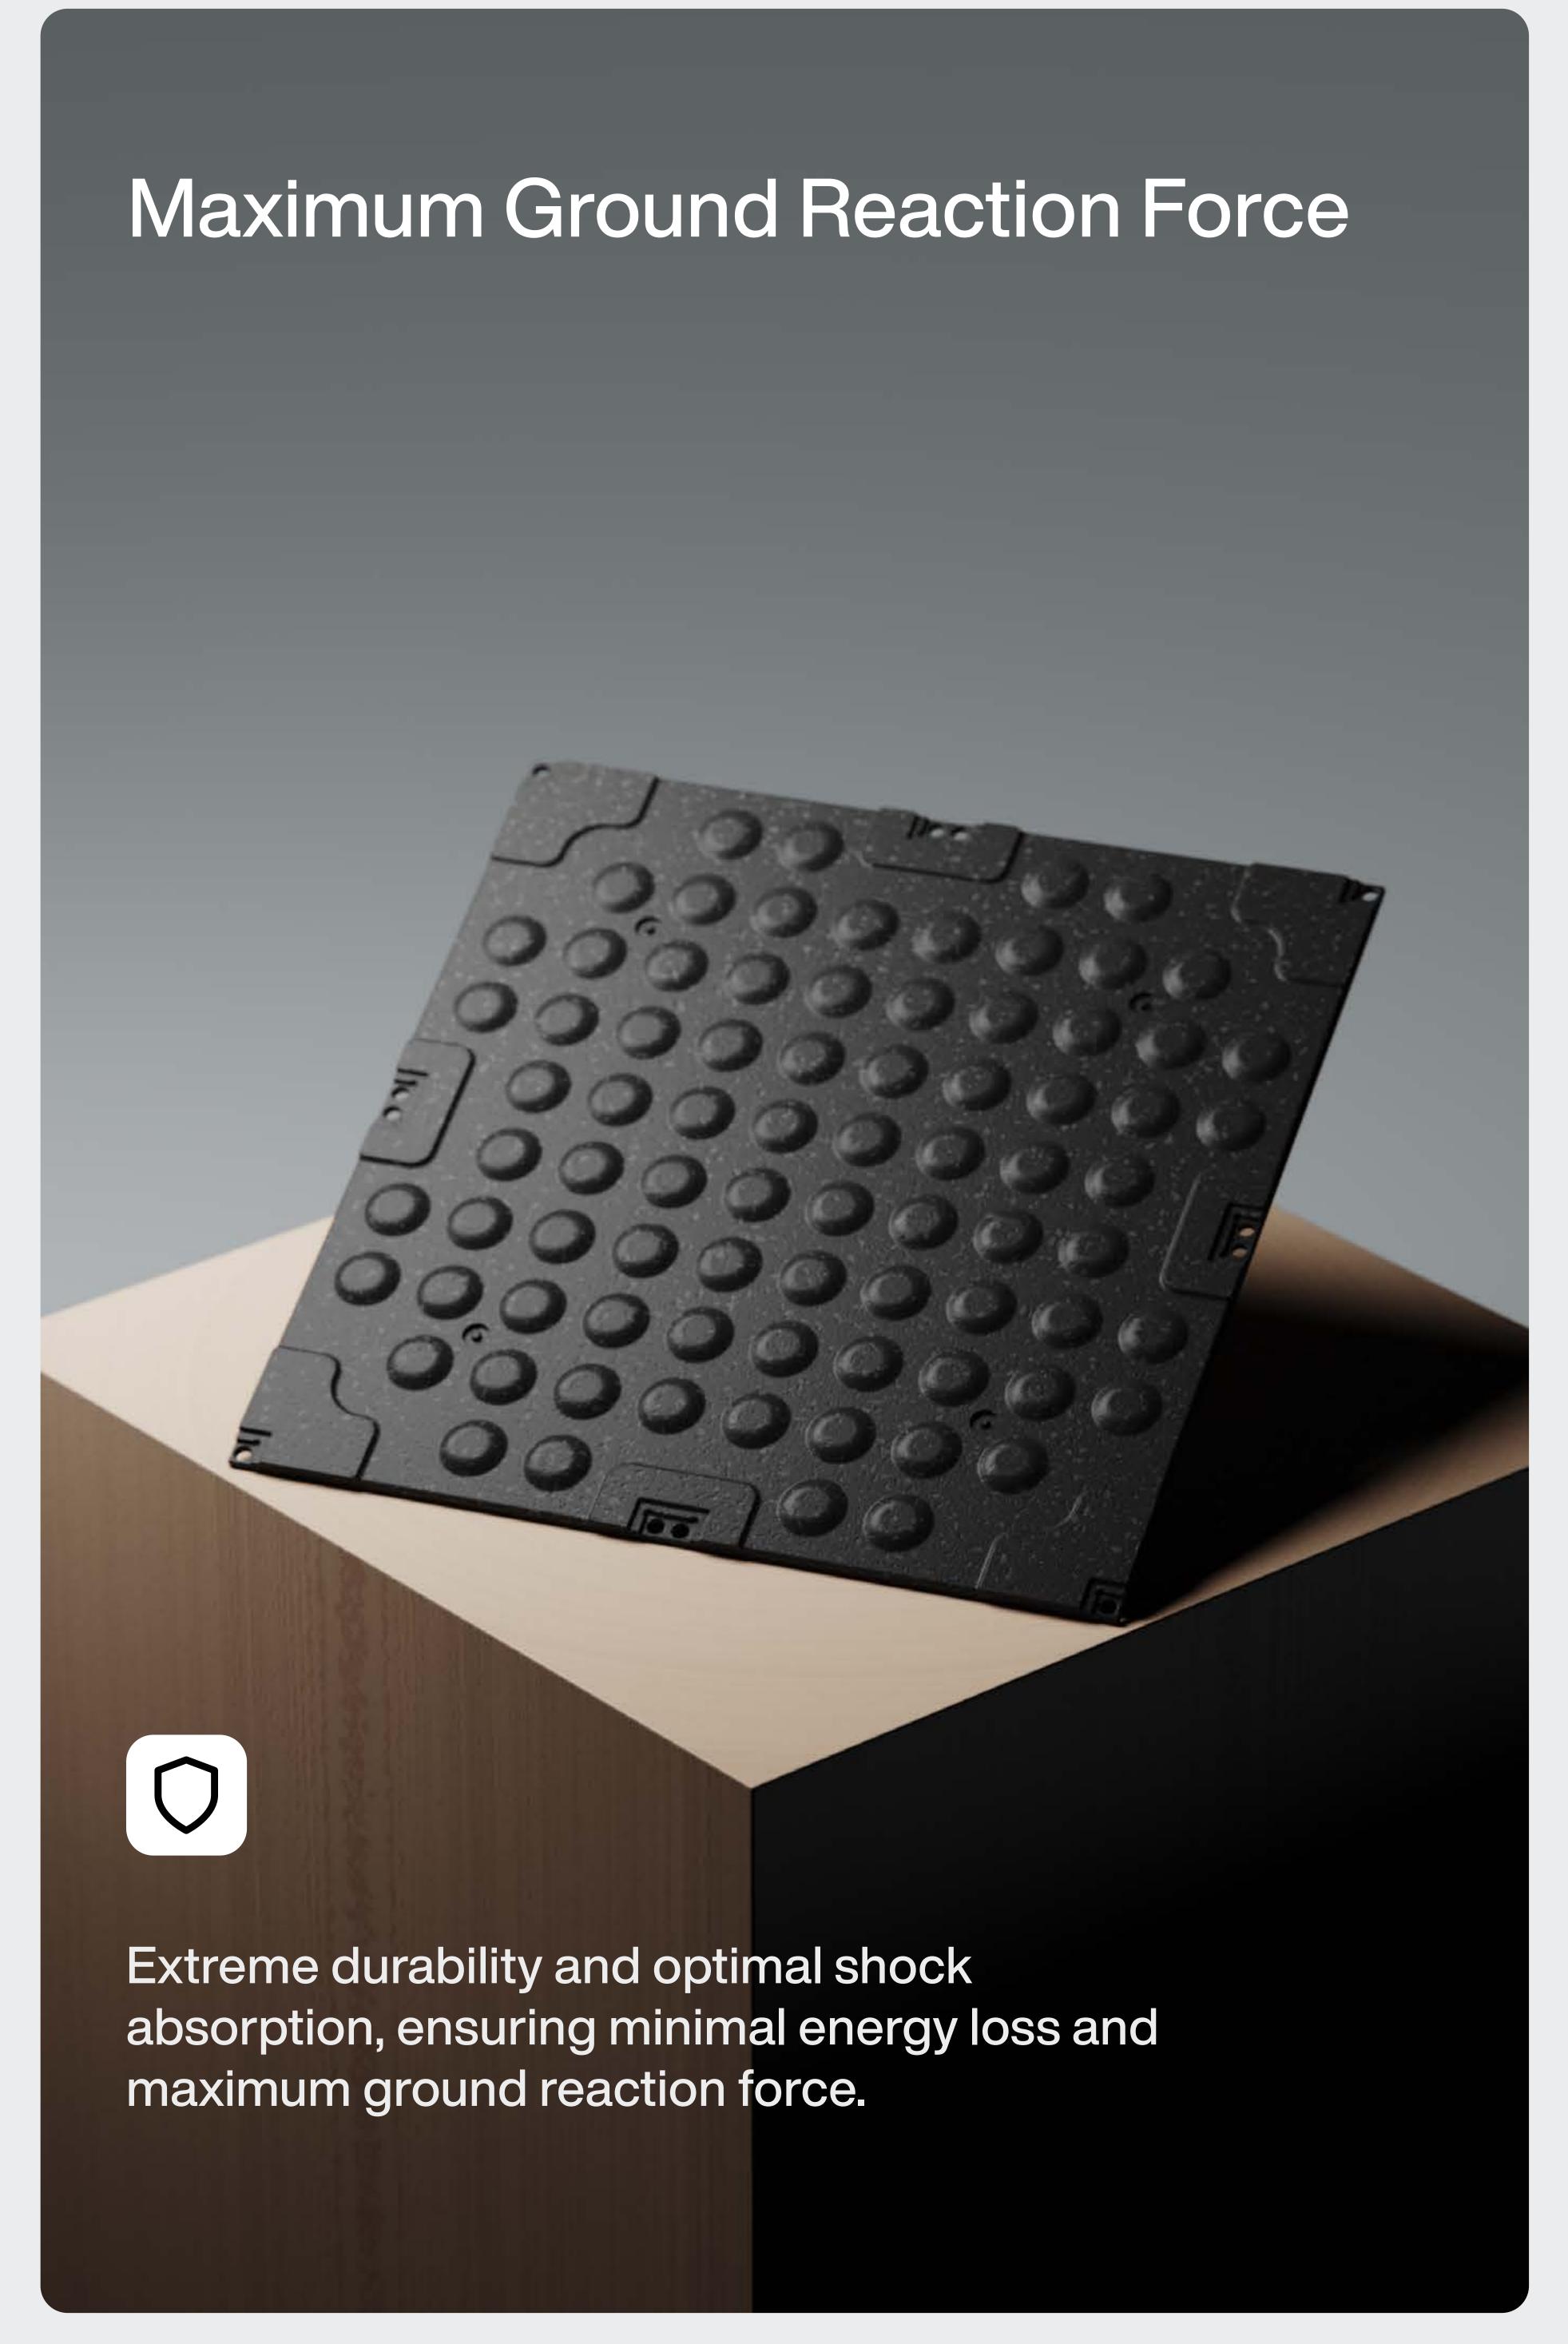

# React Flooring Specifications

1.5mm EPDM Grey Mix

Recycle SBR + Recycle Random EPDM

Additional Specs
1 x 1 Meter Tiles
20mm Thick

Top Layer

Bottom Layer

Make your space yours.

Emblazon your logo on inlay platforms, or feature a large hero logo. Anything is possible in your choice of colours and sizing.