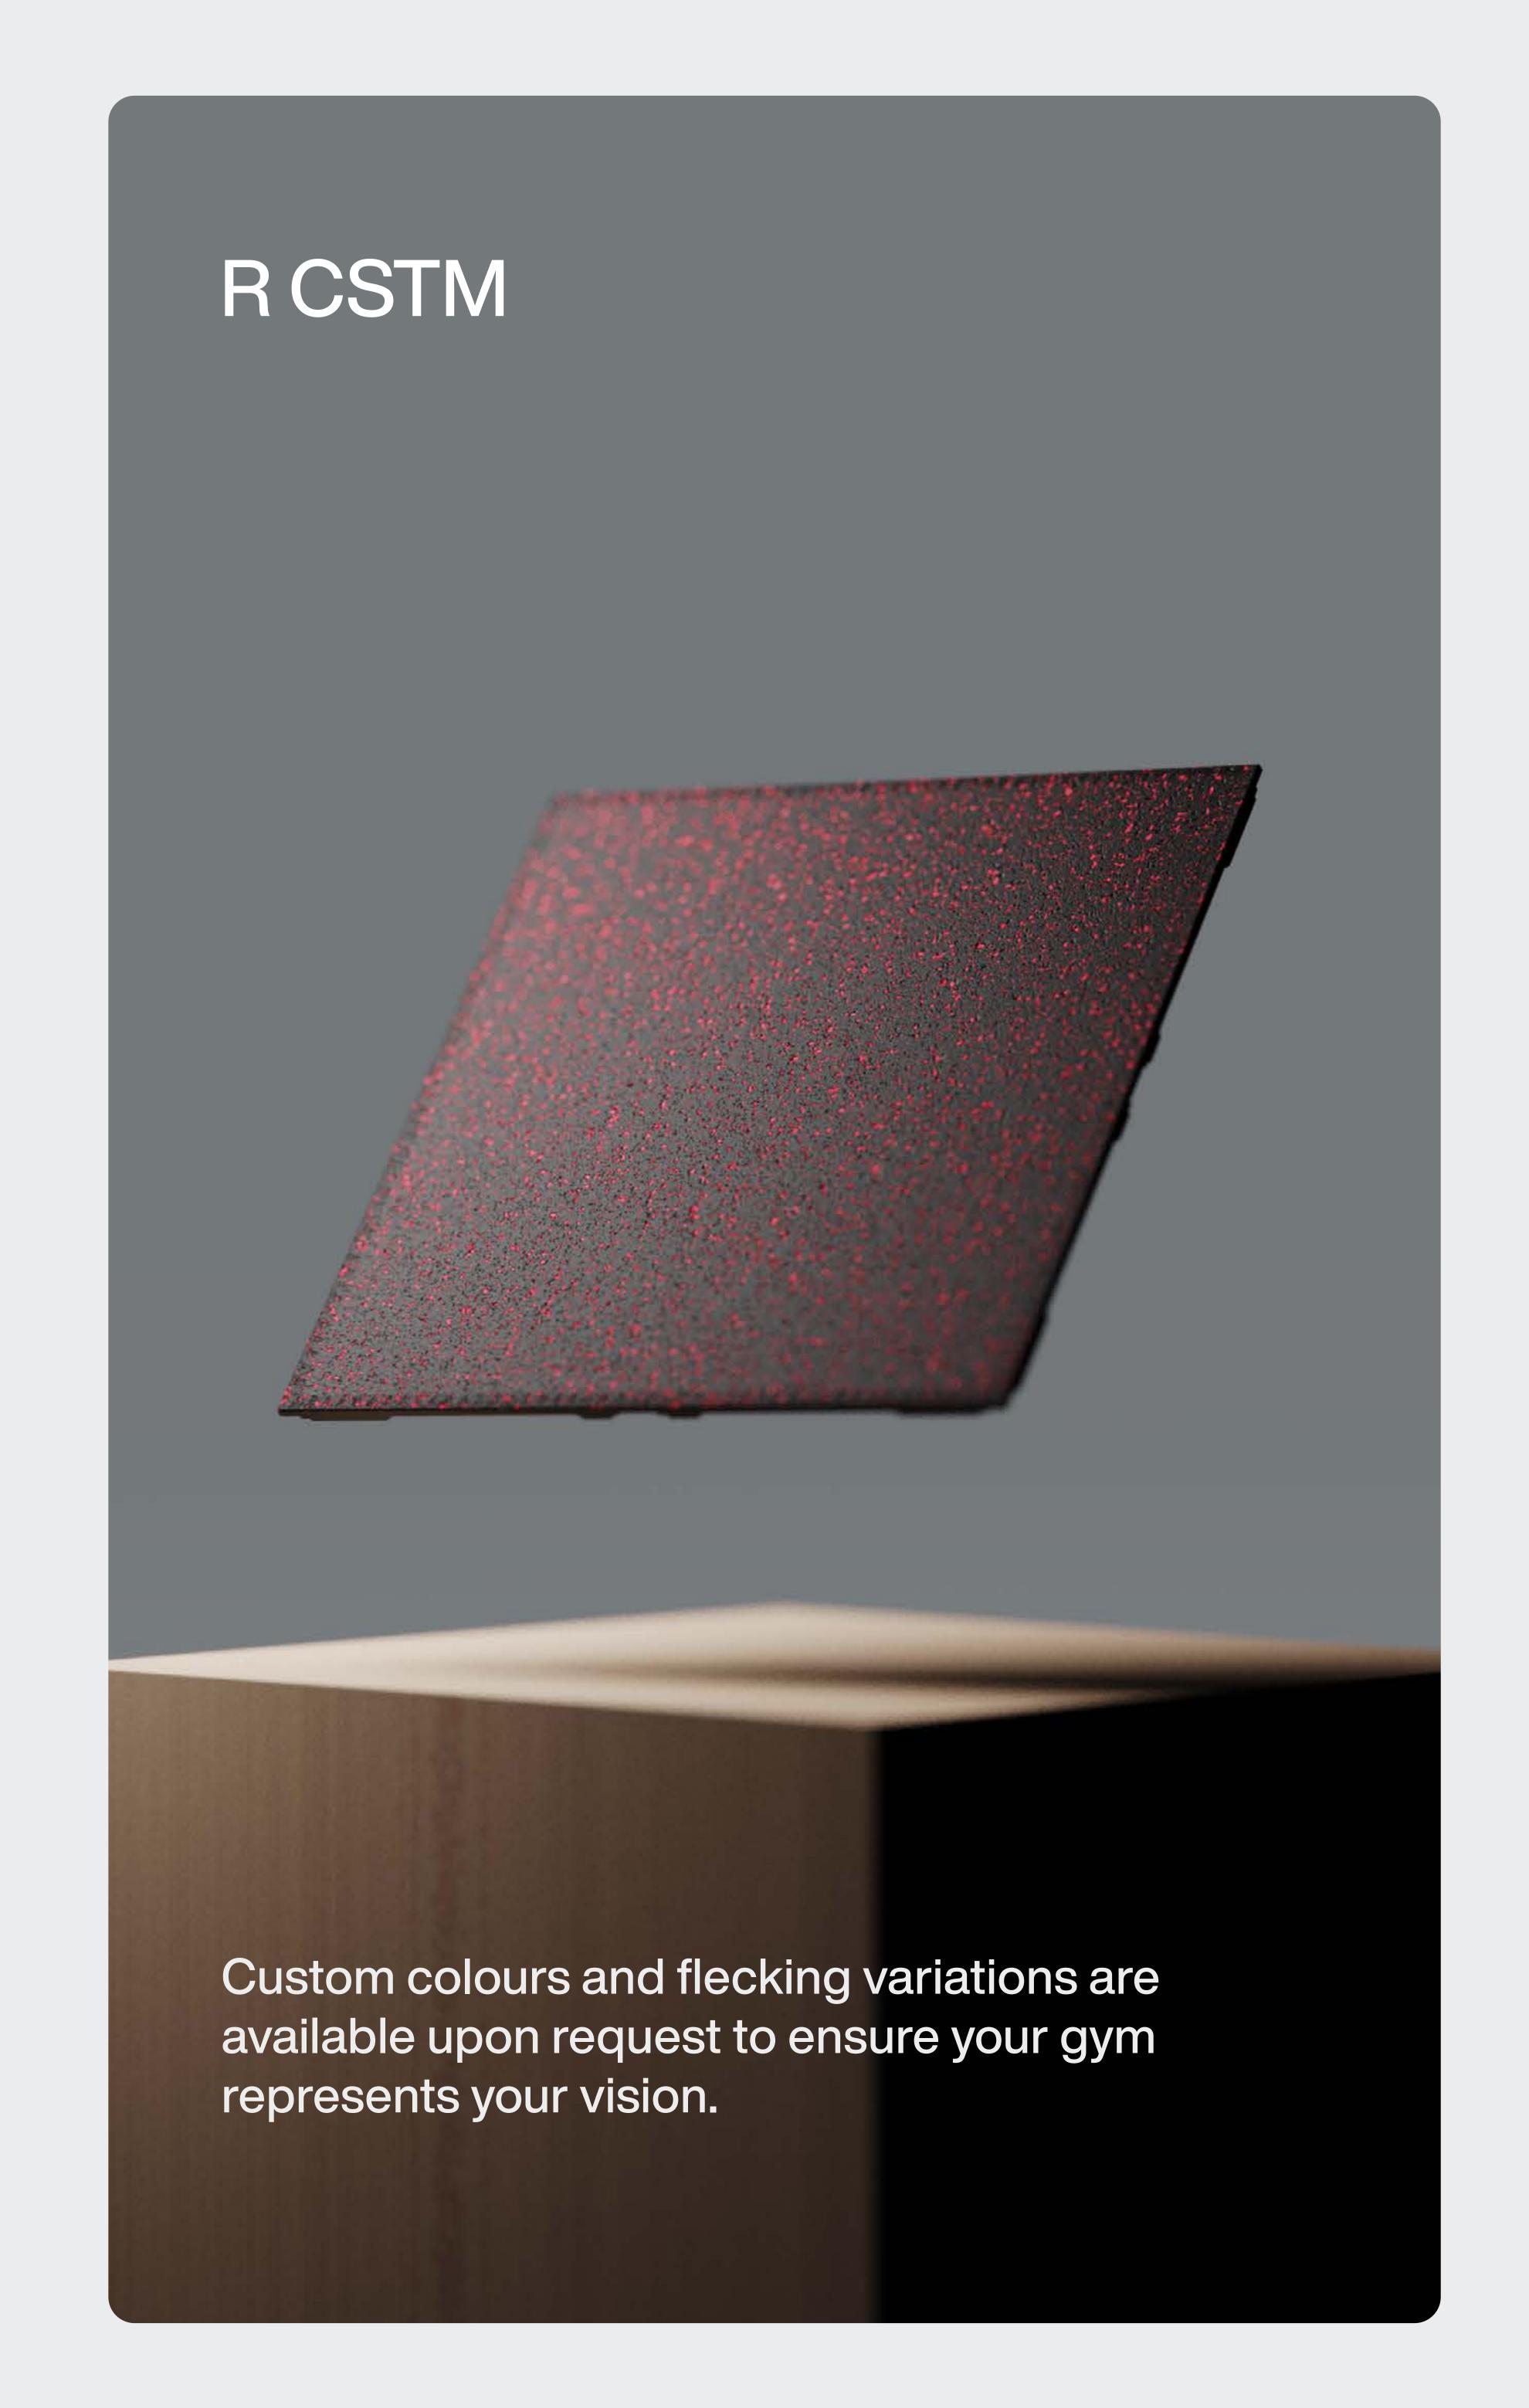

# React Flooring Specifications

1.5mm EPDM Grey Mix

Recycle SBR + Recycle Random EPDM

Additional Specs
1 x 1 Meter Tiles
20mm Thick

Top Layer

Bottom Layer

Make your space yours.

Emblazon your logo on inlay platforms, or feature a large hero logo. Anything is possible in your choice of colours and sizing.

React utilises a proprietary printing process specifically for rubber. The result is vibrant, high-resolution branding that will lift the look and feel of your whole training space.