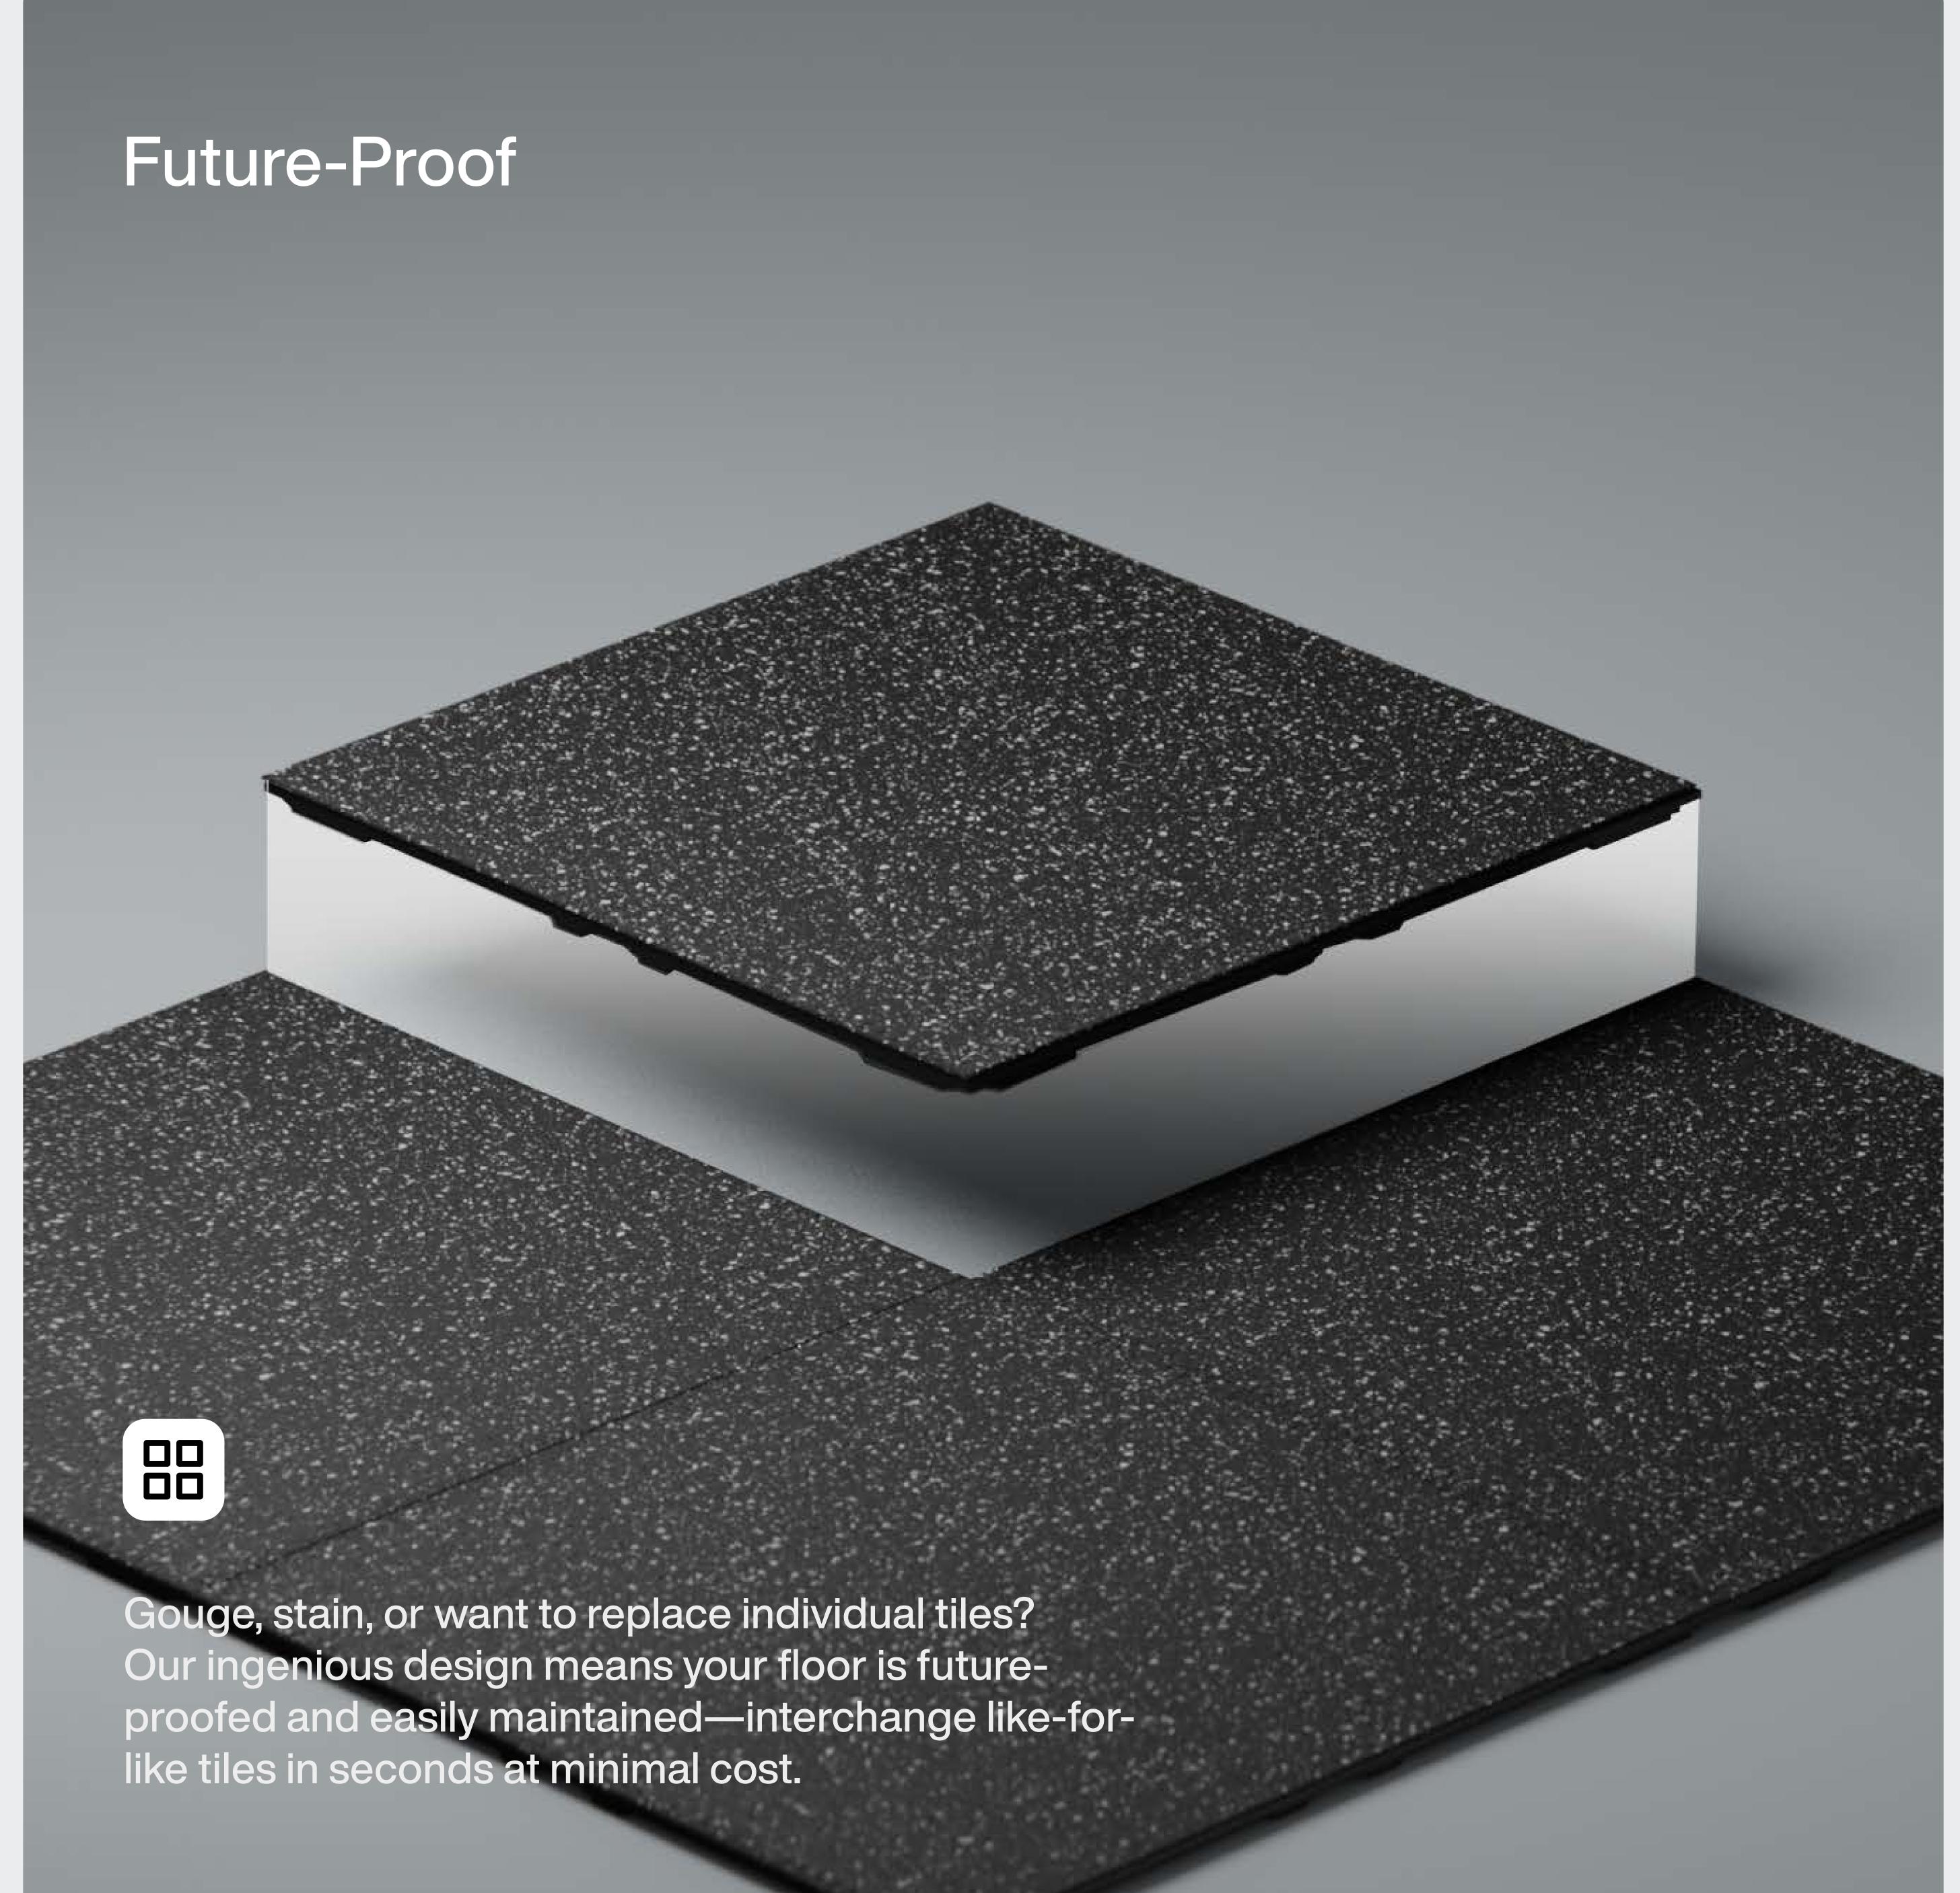

# React Flooring Specifications

1.5mm EPDM Grey Mix

Recycle SBR + Recycle Random EPDM

Additional Specs
1 x 1 Meter Tiles
20mm Thick





Top Layer

Bottom Layer





Make your space yours.

Emblazon your logo on inlay platforms, or feature a large hero logo. Anything is possible in your choice of colours and sizing.

React utilises a proprietary printing process specifically for rubber. The result is vibrant, high-resolution branding that will lift the look and feel of your whole training space.











## The Proof: Athletes Authority

### Video



Watch the Full Video

#### **Testimonial**

"When compromising on the quality of your training gear isn't an option, then Iron Edge is the only choice that is left. Their commitment to innovation, quality and industry contribution is un