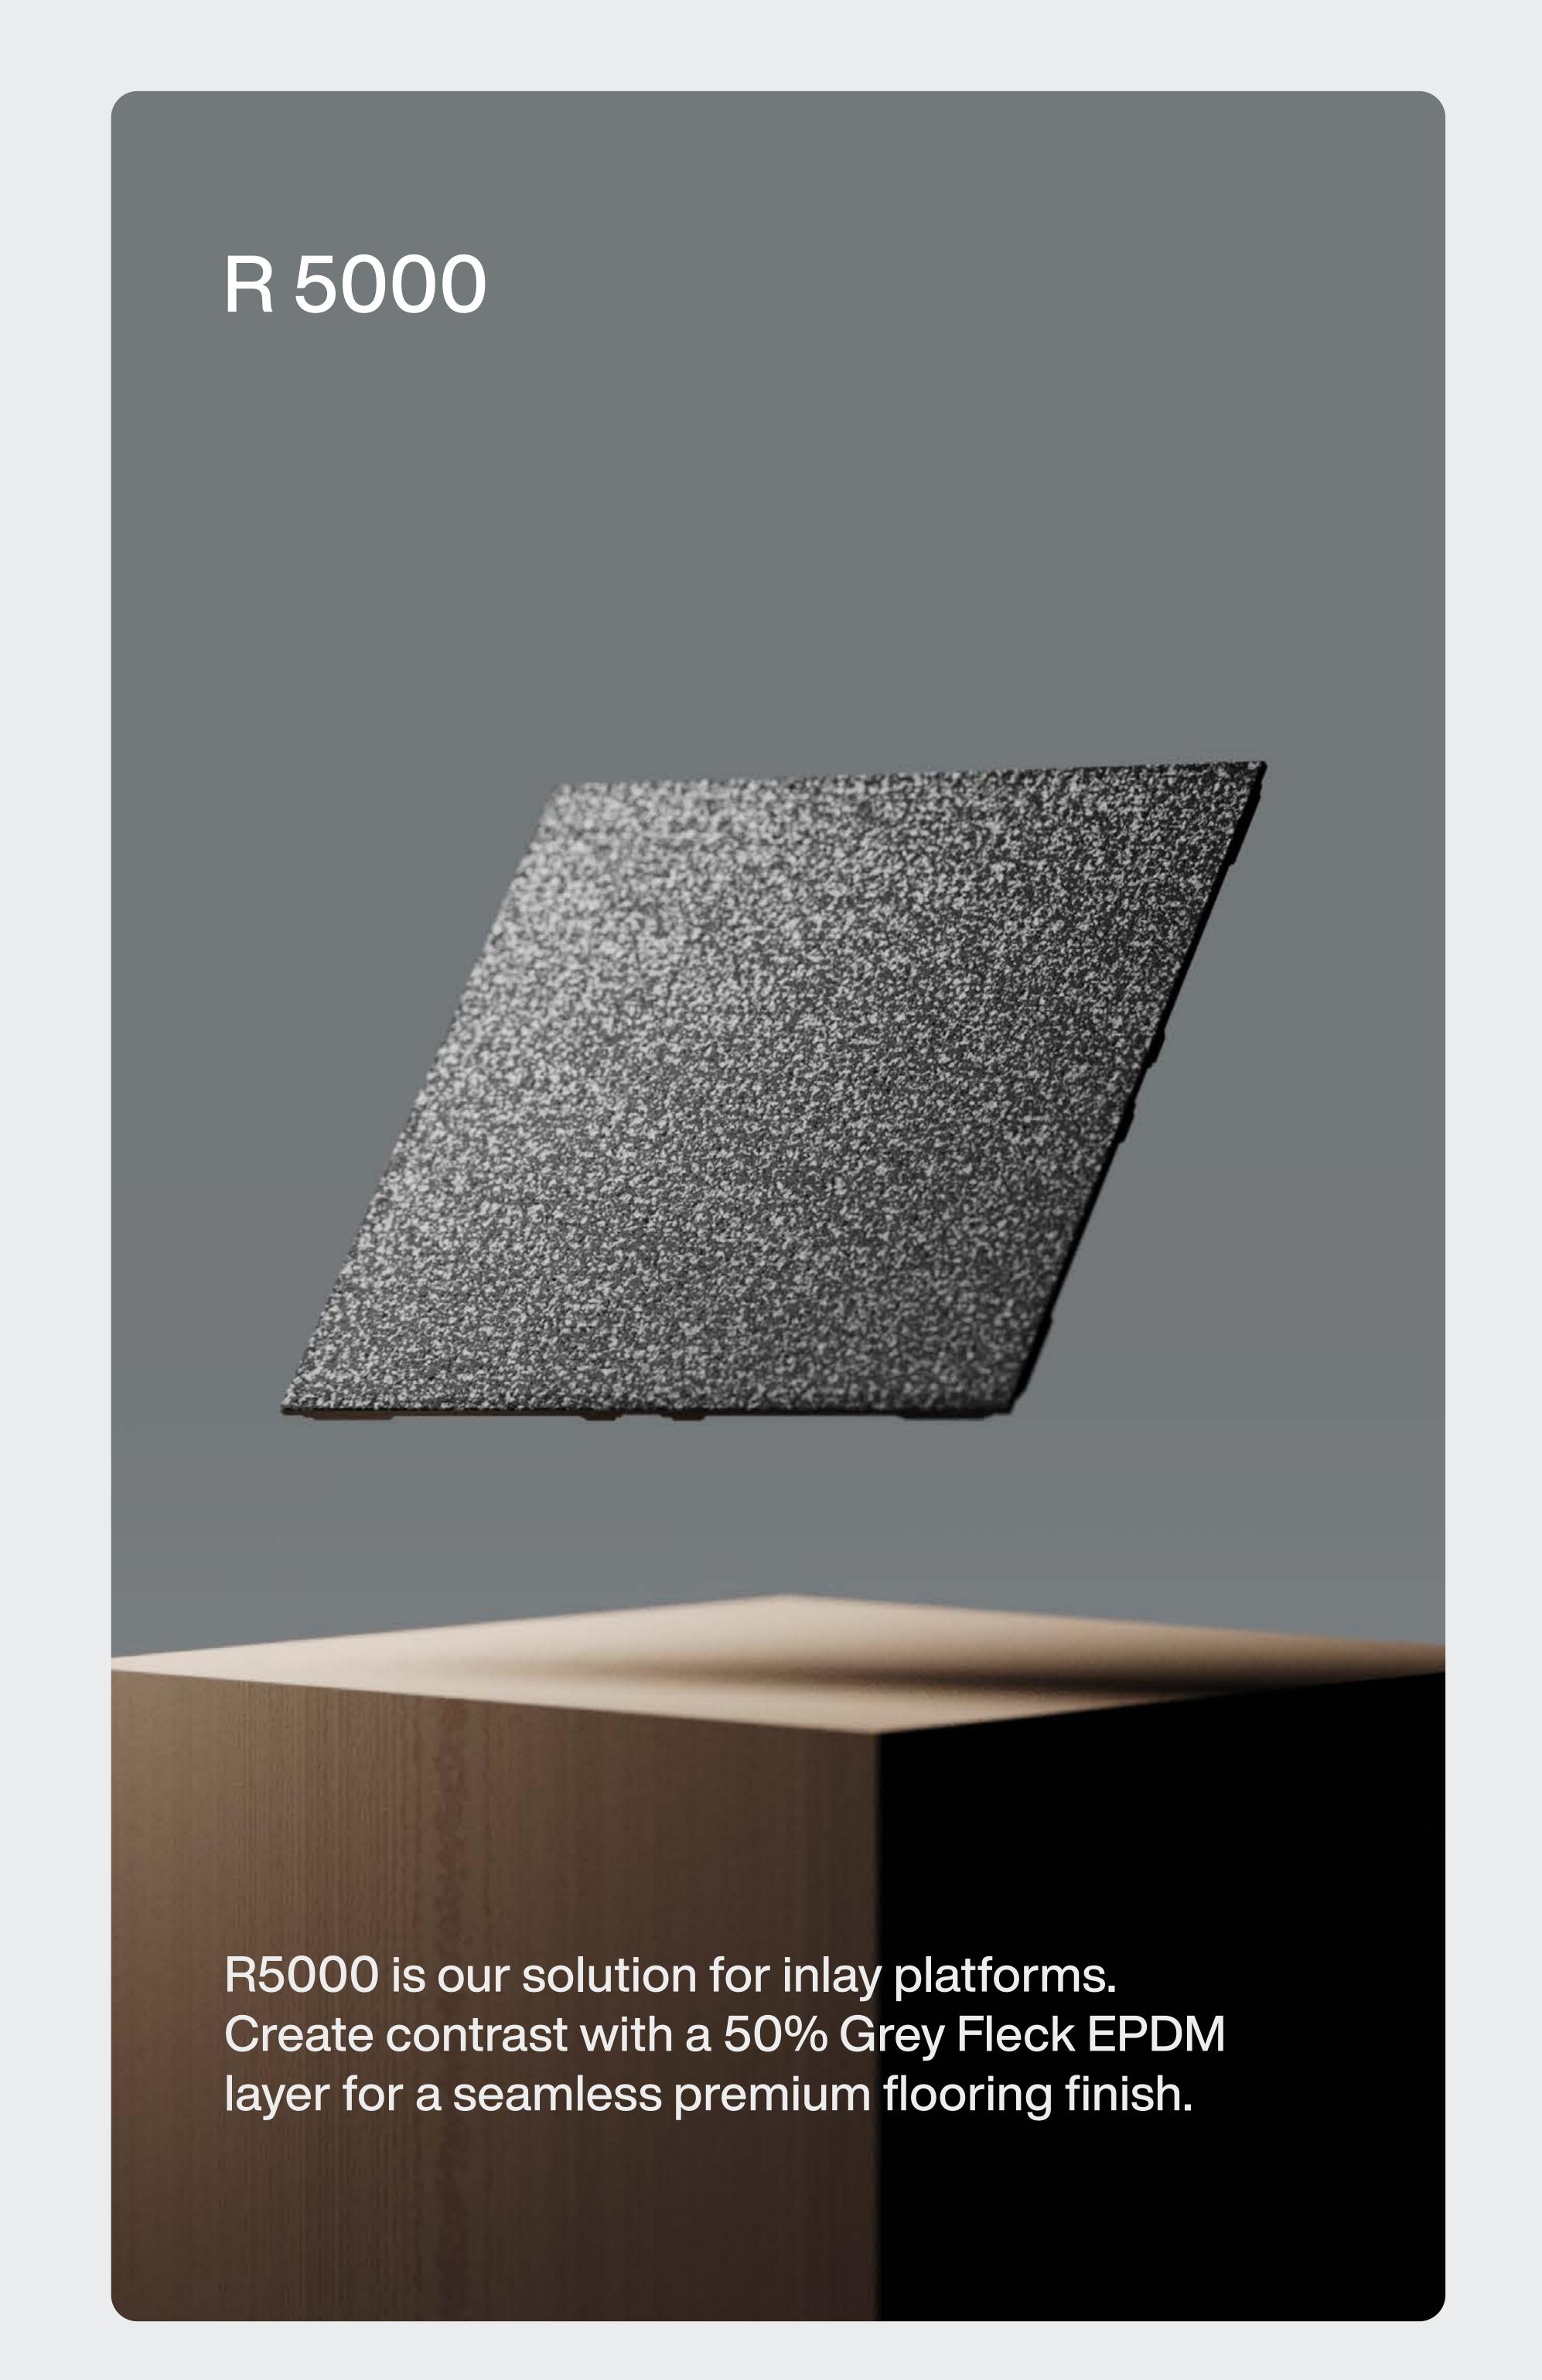

# React Flooring Specifications

1.5mm EPDM Grey Mix

Recycle SBR + Recycle Random EPDM

Additional Specs
1 x 1 Meter Tiles
20mm Thick

Top Layer

Bottom Layer

Make your space yours.

Emblazon your logo on inlay platforms, or feature a large hero logo. Anything is possible in your choice of colours and sizing.