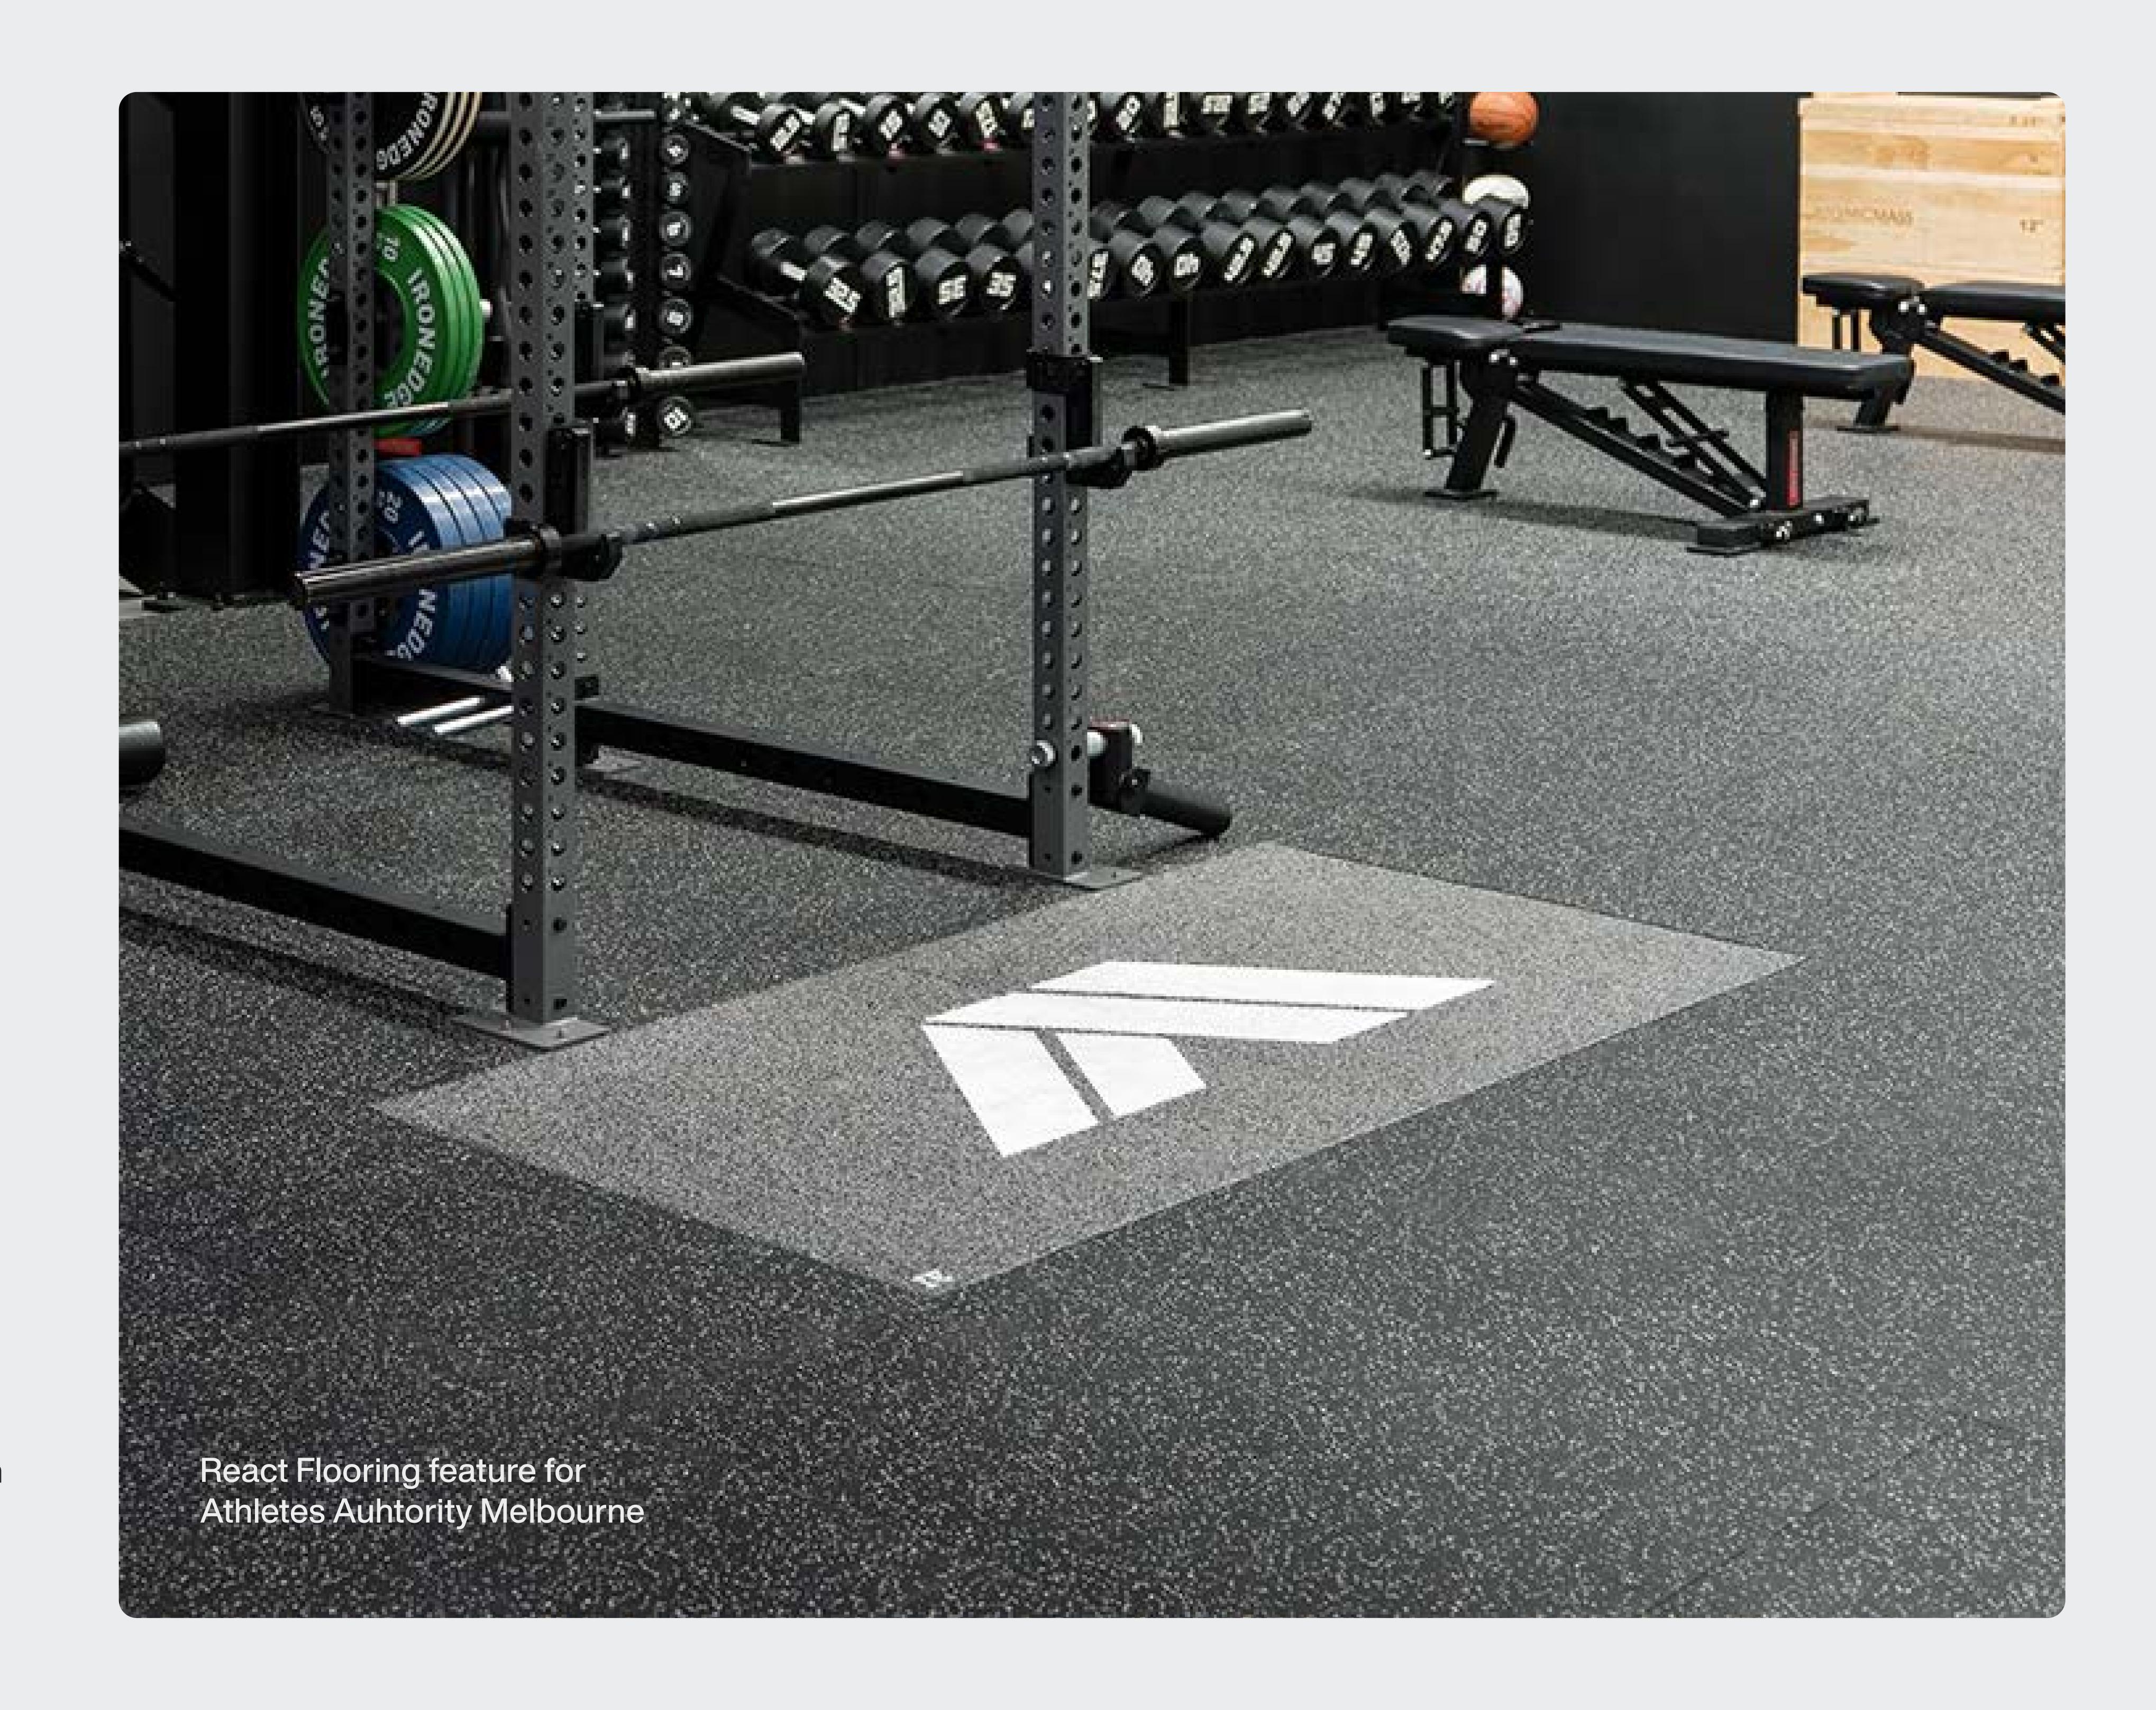

# React Flooring Specifications

1.5mm EPDM Grey Mix

Recycle SBR + Recycle Random EPDM

Additional Specs
1 x 1 Meter Tiles
20mm Thick

Top Layer

Bottom Layer

Make your space yours.

Emblazon your logo on inlay platforms, or feature a large hero logo. Anything is possible in your choice of colours and sizing.

React utilises a proprietary printing process specifically for rubber. The result is vibrant, high-resolution branding that will lift the look and feel of your whole training space.

## The Proof: Athletes Authority