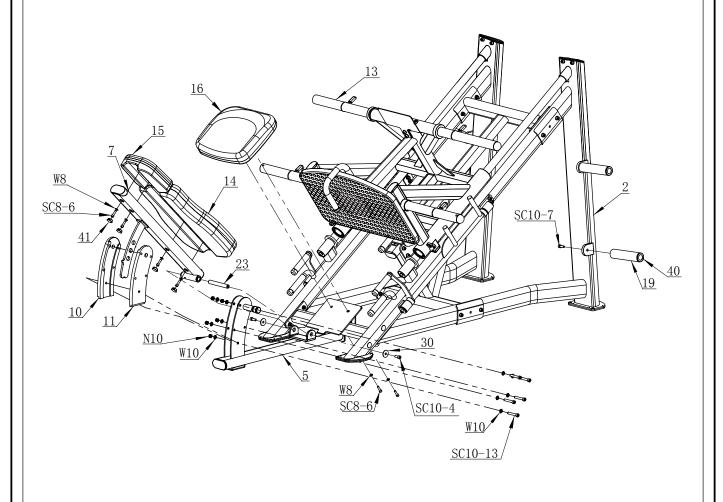

#### **INFORMATION**

We recommend having a second person assist with lifting heavy items during assembly.

STEP 3

NOTE: Adjust 1# and 2# to parallel position and then tighten all the bolt.

## PARTS LIST

| PART# | DESCRIPTION            | QTY |
|-------|------------------------|-----|
| 1     | Left Main Frame        | 1   |
| 2     | Right Main Frame       | 1   |
| 3     | Linking Frame          | 1   |
| 4     | Sliding Frame          | 1   |
| 5     | Base Frame             | 1   |
| 6     | Footrest Plate         | 1   |
| 7     | Back Pad Support Frame | 1   |
| 8     | Left Position Tube     | 1   |
| 9     | Right Position Tube    | 1   |
| 10    | Adjusting Plate 1      | 1   |
| 11    | Adjusting Plate 2      | 1   |
| 12    | Guide Rod              | 2   |
| 13    | Long Barbell Rod       | 4   |
| 14    | Back Pad               | 1   |
| 15    | Head Pad               | 1   |
| 16    | Seat Pad               | 1   |
| 17    | Position Plate         | 1   |
| 18    | Fixing Bushing         | 2   |
| 19    | Short Barbell Rod      | 4   |
| 20    | Pull Pin               | 1   |
| 21    | *                      | *   |
| 22    | *                      | *   |
| 23    | Shaft 3                | 1   |
| 24    | Shaft 4                | 1   |
| 25    | Plate                  | 2   |
| 26    | Strengthening Plate 1  | 2   |
| 27    | Strengthening Plate 2  | 4   |
| 28    | Strengthening Plate 3  | 2   |
| 29    | Ring                   | 2   |
| 30    | Big Washer             | 4   |
| 31    | Bushing 1              | 8   |
| 32    | Bushing 2              | 2   |
| 33    | Handle Cap             | 6   |
| 34    | Clip                   | 4   |
| 35    | Linear Bearing         | 4   |
| 36    | Circlips               | 4   |
| 37    | D Cap                  | 2   |
| 38    | Pt50x100 Cap           | 1   |
| 39    | Pt40x80 Cap 1          | 2   |
| 40    | D48 End Cap            | 4   |
| 41    | D25 Cap                | 8   |
| 42    | Bumper 1               | 2   |
| 43    | D48 Ring               | 4   |
| 44    | Rubber Plate 1         | 1   |
|       | •                      |     |

| PART #  | DESCRIPTION                  | QTY |
|---------|------------------------------|-----|
| 45      | Rubber Plate 2               | 4   |
| 46      | Rubber Plate 3               | 1   |
| 47      | Rubber Plate 4               | 1   |
| 48      | Rubber Plate 5               | 2   |
| 49      | Grip 1                       | 5   |
| 50      | Grip 2                       | 1   |
| 51      | Linking Tube 1               | 1   |
| 52      | Linking Tube 2               | 1   |
| 53      | Pt40x80 Cap 2                | 1   |
| 54      | Pt65x115 Cap                 | 1   |
| 55      | Rubber Round Cap             | 4   |
| 56      | *                            | *   |
| 57      | Function Board               | 1   |
| A10-4   | Allen Bolt M10x20            | 2   |
| A10-5   | Allen Bolt M10x25            | 2   |
| CH5-4   | Countersunk Head Screw M5X10 | 6   |
| S5-1    | Socket Set Screw M5x4        | 12  |
| S8-3    | Socket Set Screw M8x8        | 2   |
| SC8-6   | Socket Cap Screw M8x30       | 6   |
| SC10-3  | Socket Cap Screw M10x15      | 2   |
| SC10-4  | Socket Cap Screw M10x20      | 6   |
| SC10-5  | Socket Cap Screw M10x25      | 10  |
| SC10-7  | Socket Cap Screw M10x35      | 8   |
| SC10-13 | Socket Cap Screw M10x65      | 5   |
| SC10-16 | Socket Cap Screw M10x80      | 12  |
| SC10-17 | Socket Cap Screw M10x85      | 4   |
| SC10-22 | Socket Cap Screw M10x110     | 3   |
| SC12-15 | Socket Cap Screw M12x75      | 4   |
| W8      | Washer Ф8                    | 6   |
| W10     | Washer Φ10                   | 76  |
| W12     | Washer Φ12                   | 8   |
| N10     | Nut M10                      | 30  |
| N12     | Nut M12                      | 4   |