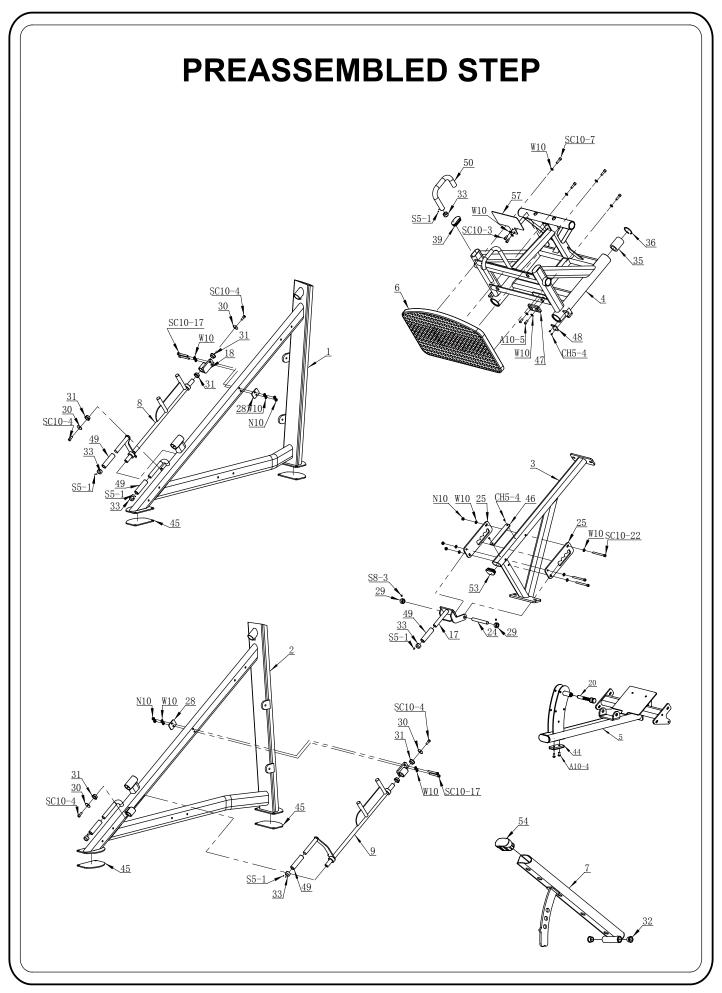

## PARTS LIST

| PART# | DESCRIPTION            | QTY |
|-------|------------------------|-----|
| 1     | Left Main Frame        | 1   |
| 2     | Right Main Frame       | 1   |
| 3     | Linking Frame          | 1   |
| 4     | Sliding Frame          | 1   |
| 5     | Base Frame             | 1   |
| 6     | Footrest Plate         | 1   |
| 7     | Back Pad Support Frame | 1   |
| 8     | Left Position Tube     | 1   |
| 9     | Right Position Tube    | 1   |
| 10    | Adjusting Plate 1      | 1   |
| 11    | Adjusting Plate 2      | 1   |
| 12    | Guide Rod              | 2   |
| 13    | Long Barbell Rod       | 4   |
| 14    | Back Pad               | 1   |
| 15    | Head Pad               | 1   |
| 16    | Seat Pad               | 1   |
| 17    | Position Plate         | 1   |
| 18    | Fixing Bushing         | 2   |
| 19    | Short Barbell Rod      | 4   |
| 20    | Pull Pin               | 1   |
| 21    | *                      | *   |
| 22    | *                      | *   |
| 23    | Shaft 3                | 1   |
| 24    | Shaft 4                | 1   |
| 25    | Plate                  | 2   |
| 26    | Strengthening Plate 1  | 2   |
| 27    | Strengthening Plate 2  | 4   |
| 28    | Strengthening Plate 3  | 2   |
| 29    | Ring                   | 2   |
| 30    | Big Washer             | 4   |
| 31    | Bushing 1              | 8   |
| 32    | Bushing 2              | 2   |
| 33    | Handle Cap             | 6   |
| 34    | Clip                   | 4   |
| 35    | Linear Bearing         | 4   |
| 36    | Circlips               | 4   |
| 37    | D Cap                  | 2   |
| 38    | Pt50x100 Cap           | 1   |
| 39    | Pt40x80 Cap 1          | 2   |
| 40    | D48 End Cap            | 4   |
| 41    | D25 Cap                | 8   |
| 42    | Bumper 1               | 2   |
| 43    | D48 Ring               | 4   |
| 44    | Rubber Plate 1         | 1   |
|       | •                      |     |

| PART #  | DESCRIPTION                  | QTY |
|---------|------------------------------|-----|
| 45      | Rubber Plate 2               | 4   |
| 46      | Rubber Plate 3               | 1   |
| 47      | Rubber Plate 4               | 1   |
| 48      | Rubber Plate 5               | 2   |
| 49      | Grip 1                       | 5   |
| 50      | Grip 2                       | 1   |
| 51      | Linking Tube 1               | 1   |
| 52      | Linking Tube 2               | 1   |
| 53      | Pt40x80 Cap 2                | 1   |
| 54      | Pt65x115 Cap                 | 1   |
| 55      | Rubber Round Cap             | 4   |
| 56      | *                            | *   |
| 57      | Function Board               | 1   |
| A10-4   | Allen Bolt M10x20            | 2   |
| A10-5   | Allen Bolt M10x25            | 2   |
| CH5-4   | Countersunk Head Screw M5X10 | 6   |
| S5-1    | Socket Set Screw M5x4        | 12  |
| S8-3    | Socket Set Screw M8x8        | 2   |
| SC8-6   | Socket Cap Screw M8x30       | 6   |
| SC10-3  | Socket Cap Screw M10x15      | 2   |
| SC10-4  | Socket Cap Screw M10x20      | 6   |
| SC10-5  | Socket Cap Screw M10x25      | 10  |
| SC10-7  | Socket Cap Screw M10x35      | 8   |
| SC10-13 | Socket Cap Screw M10x65      | 5   |
| SC10-16 | Socket Cap Screw M10x80      | 12  |
| SC10-17 | Socket Cap Screw M10x85      | 4   |
| SC10-22 | Socket Cap Screw M10x110     | 3   |
| SC12-15 | Socket Cap Screw M12x75      | 4   |
| W8      | Washer Ф8                    | 6   |
| W10     | Washer Φ10                   | 76  |
| W12     | Washer Φ12                   | 8   |
| N10     | Nut M10                      | 30  |
| N12     | Nut M12                      | 4   |