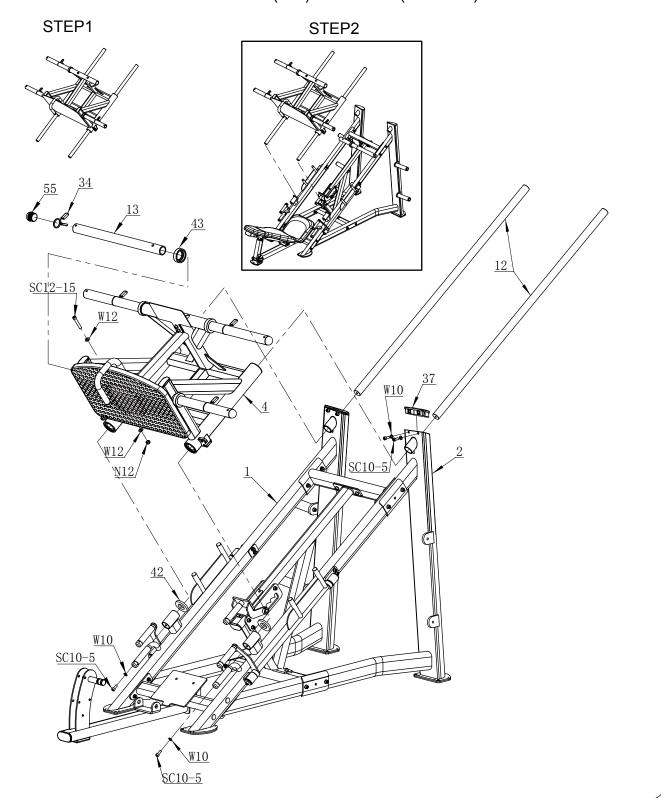

## STEP 2

STEP1:Thread The Two Guide Rods (12#) Through 4# At The Same Time.

STEP2:Thread The Two Guide Rods (12#) To The Tube (1# And 2# ) At The Same Time.

#### **INFORMATION**

We recommend having a second person assist with lifting heavy items during assembly.

STEP 3

NOTE: Adjust 1# and 2# to parallel position and then tighten all the bolt.

## PARTS LIST

| PART# | DESCRIPTION            | QTY |
|-------|------------------------|-----|
| 1     | Left Main Frame        | 1   |
| 2     | Right Main Frame       | 1   |
| 3     | Linking Frame          | 1   |
| 4     | Sliding Frame          | 1   |
| 5     | Base Frame             | 1   |
| 6     | Footrest Plate         | 1   |
| 7     | Back Pad Support Frame | 1   |
| 8     | Left Position Tube     | 1   |
| 9     | Right Position Tube    | 1   |
| 10    | Adjusting Plate 1      | 1   |
| 11    | Adjusting Plate 2      | 1   |
| 12    | Guide Rod              | 2   |
| 13    | Long Barbell Rod       | 4   |
| 14    | Back Pad               | 1   |
| 15    | Head Pad               | 1   |
| 16    | Seat Pad               | 1   |
| 17    | Position Plate         | 1   |
| 18    | Fixing Bushing         | 2   |
| 19    | Short Barbell Rod      | 4   |
| 20    | Pull Pin               | 1   |
| 21    | *                      | *   |
| 22    | *                      | *   |
| 23    | Shaft 3                | 1   |
| 24    | Shaft 4                | 1   |
| 25    | Plate                  | 2   |
| 26    | Strengthening Plate 1  | 2   |
| 27    | Strengthening Plate 2  | 4   |
| 28    | Strengthening Plate 3  | 2   |
| 29    | Ring                   | 2   |
| 30    | Big Washer             | 4   |
| 31    | Bushing 1              | 8   |
| 32    | Bushing 2              | 2   |
| 33    | Handle Cap             | 6   |
| 34    | Clip                   | 4   |
| 35    | Linear Bearing         | 4   |
| 36    | Circlips               | 4   |
| 37    | D Cap                  | 2   |
| 38    | Pt50x100 Cap           | 1   |
| 39    | Pt40x80 Cap 1          | 2   |
| 40    | D48 End Cap            | 4   |
| 41    | D25 Cap                | 8   |
| 42    | Bumper 1               | 2   |
| 43    | D48 Ring               | 4   |
| 44    | Rubber Plate 1         | 1   |
|       | •                      |     |

| PART #  | DESCRIPTION                  | QTY |
|---------|------------------------------|-----|
| 45      | Rubber Plate 2               | 4   |
| 46      | Rubber Plate 3               | 1   |
| 47      | Rubber Plate 4               | 1   |
| 48      | Rubber Plate 5               | 2   |
| 49      | Grip 1                       | 5   |
| 50      | Grip 2                       | 1   |
| 51      | Linking Tube 1               | 1   |
| 52      | Linking Tube 2               | 1   |
| 53      | Pt40x80 Cap 2                | 1   |
| 54      | Pt65x115 Cap                 | 1   |
| 55      | Rubber Round Cap             | 4   |
| 56      | *                            | *   |
| 57      | Function Board               | 1   |
| A10-4   | Allen Bolt M10x20            | 2   |
| A10-5   | Allen Bolt M10x25            | 2   |
| CH5-4   | Countersunk Head Screw M5X10 | 6   |
| S5-1    | Socket Set Screw M5x4        | 12  |
| S8-3    | Socket Set Screw M8x8        | 2   |
| SC8-6   | Socket Cap Screw M8x30       | 6   |
| SC10-3  | Socket Cap Screw M10x15      | 2   |
| SC10-4  | Socket Cap Screw M10x20      | 6   |
| SC10-5  | Socket Cap Screw M10x25      | 10  |
| SC10-7  | Socket Cap Screw M10x35      | 8   |
| SC10-13 | Socket Cap Screw M10x65      | 5   |
| SC10-16 | Socket Cap Screw M10x80      | 12  |
| SC10-17 | Socket Cap Screw M10x85      | 4   |
| SC10-22 | Socket Cap Screw M10x110     | 3   |
| SC12-15 | Socket Cap Screw M12x75      | 4   |
| W8      | Washer Ф8                    | 6   |
| W10     | Washer Φ10                   | 76  |
| W12     | Washer Φ12                   | 8   |
| N10     | Nut M10                      | 30  |
| N12     | Nut M12                      | 4   |