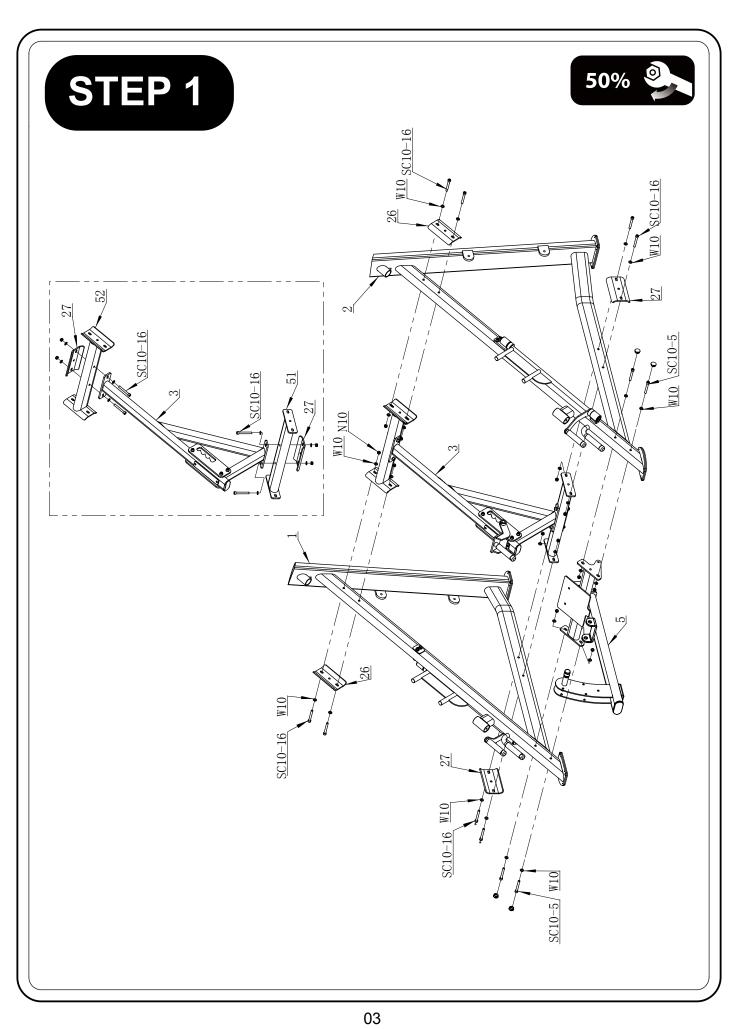

## PARTS LIST

| PART# | DESCRIPTION            | QTY |
|-------|------------------------|-----|
| 1     | Left Main Frame        | 1   |
| 2     | Right Main Frame       | 1   |
| 3     | Linking Frame          | 1   |
| 4     | Sliding Frame          | 1   |
| 5     | Base Frame             | 1   |
| 6     | Footrest Plate         | 1   |
| 7     | Back Pad Support Frame | 1   |
| 8     | Left Position Tube     | 1   |
| 9     | Right Position Tube    | 1   |
| 10    | Adjusting Plate 1      | 1   |
| 11    | Adjusting Plate 2      | 1   |
| 12    | Guide Rod              | 2   |
| 13    | Long Barbell Rod       | 4   |
| 14    | Back Pad               | 1   |
| 15    | Head Pad               | 1   |
| 16    | Seat Pad               | 1   |
| 17    | Position Plate         | 1   |
| 18    | Fixing Bushing         | 2   |
| 19    | Short Barbell Rod      | 4   |
| 20    | Pull Pin               | 1   |
| 21    | *                      | *   |
| 22    | *                      | *   |
| 23    | Shaft 3                | 1   |
| 24    | Shaft 4                | 1   |
| 25    | Plate                  | 2   |
| 26    | Strengthening Plate 1  | 2   |
| 27    | Strengthening Plate 2  | 4   |
| 28    | Strengthening Plate 3  | 2   |
| 29    | Ring                   | 2   |
| 30    | Big Washer             | 4   |
| 31    | Bushing 1              | 8   |
| 32    | Bushing 2              | 2   |
| 33    | Handle Cap             | 6   |
| 34    | Clip                   | 4   |
| 35    | Linear Bearing         | 4   |
| 36    | Circlips               | 4   |
| 37    | D Cap                  | 2   |
| 38    | Pt50x100 Cap           | 1   |
| 39    | Pt40x80 Cap 1          | 2   |
| 40    | D48 End Cap            | 4   |
| 41    | D25 Cap                | 8   |
| 42    | Bumper 1               | 2   |
| 43    | D48 Ring               | 4   |
| 44    | Rubber Plate 1         | 1   |
|       | •                      |     |

| PART #  | DESCRIPTION                  | QTY |
|---------|------------------------------|-----|
| 45      | Rubber Plate 2               | 4   |
| 46      | Rubber Plate 3               | 1   |
| 47      | Rubber Plate 4               | 1   |
| 48      | Rubber Plate 5               | 2   |
| 49      | Grip 1                       | 5   |
| 50      | Grip 2                       | 1   |
| 51      | Linking Tube 1               | 1   |
| 52      | Linking Tube 2               | 1   |
| 53      | Pt40x80 Cap 2                | 1   |
| 54      | Pt65x115 Cap                 | 1   |
| 55      | Rubber Round Cap             | 4   |
| 56      | *                            | *   |
| 57      | Function Board               | 1   |
| A10-4   | Allen Bolt M10x20            | 2   |
| A10-5   | Allen Bolt M10x25            | 2   |
| CH5-4   | Countersunk Head Screw M5X10 | 6   |
| S5-1    | Socket Set Screw M5x4        | 12  |
| S8-3    | Socket Set Screw M8x8        | 2   |
| SC8-6   | Socket Cap Screw M8x30       | 6   |
| SC10-3  | Socket Cap Screw M10x15      | 2   |
| SC10-4  | Socket Cap Screw M10x20      | 6   |
| SC10-5  | Socket Cap Screw M10x25      | 10  |
| SC10-7  | Socket Cap Screw M10x35      | 8   |
| SC10-13 | Socket Cap Screw M10x65      | 5   |
| SC10-16 | Socket Cap Screw M10x80      | 12  |
| SC10-17 | Socket Cap Screw M10x85      | 4   |
| SC10-22 | Socket Cap Screw M10x110     | 3   |
| SC12-15 | Socket Cap Screw M12x75      | 4   |
| W8      | Washer Ф8                    | 6   |
| W10     | Washer Φ10                   | 76  |
| W12     | Washer Φ12                   | 8   |
| N10     | Nut M10                      | 30  |
| N12     | Nut M12                      | 4   |