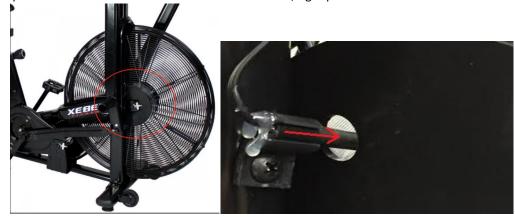

- 1. Console
- 2. Sensor Wire
- 3. Sensor
- 4. Magnet on Clear Pan attached to the fan

To troubleshoot where the issue may lie, we recommend:

- 1. Reset the console by removing and replacing the batteries
- 2. Make sure the sensor tip at end of sensor wire is pointed close enough to the black magnet glued onto the clear plastic fan that is attached to the fan wheel at front, right portion of bike

- a.
- 3. Disconnecting and reconnect sensor wire to your console by unscrewing console from console stem
- 4. Replace sensor wire: https://www.youtube.com/watch?v=97ajM0Yj1ns