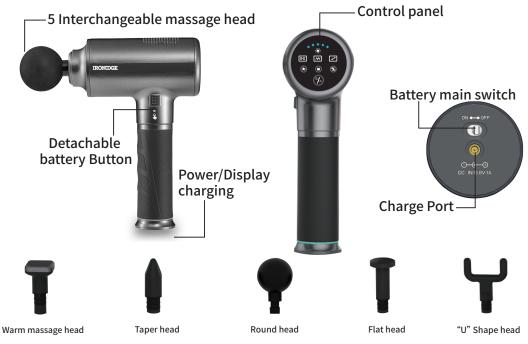

### **Product structure**

# **Product instructions**

1. Turn on the main power switch at the bottom of the handle,Power indicator displays the current power indicator. (More than 40% of the power is displayed blue light;Less than 30% of the power is displayed yellow light; less than 10% of the power is displayed red light)

## Massage heads and Feature

"U" Shape head Used for neck, spinal and achilles massage