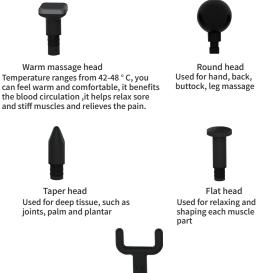

## Massage heads and Feature

"U" Shape head Used for neck, spinal and achilles massage