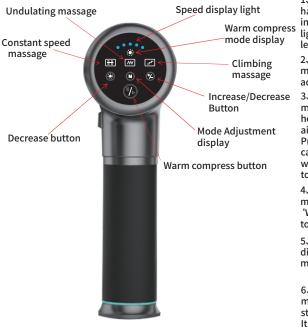

# **Product instructions**

1. Turn on the main power switch at the bottom of the handle,Power indicator displays the current power indicator. (More than 40% of the power is displayed blue light;Less than 30% of the power is displayed yellow light; less than 10% of the power is displayed red light)

2. When the machine is in standby, press (%) to start massage, Then adjust the massage mode and speed according to your preference.

3. If you need to use 'Warm compress Mode'. Turn off the main power switch first,Pull out the existing massage head,Then take out the hot compress massage head and aim at the limit position.Turn on the main power switch, Press to start Warm compress static massage mode,you can press button to adjust the warm compress mode with the other three massage mode and speed according to your preference.

4. When the machine is working, Press (5) to pause the machine, When the machine is paused, Press (3) to start 'Warm compress static massage mode or press (5) to Return to previous working mode

5. The machine will turn off the mode display and speed display automatically when the machine is stop in 5 minutes. Press () button to start massage.

6. The machine is equipped with intelligent protection mode, The machine will automatically enter the sleep state When the motor works continuously for 20 minutes. It will take 1 minutes to restart. (Press ) button to start massage)