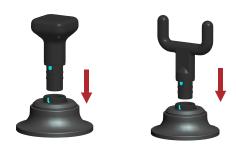

# Battery and massage head installation method

Battery installation method

★ Make the reading of main body align to the fluting of battery case Battery Removal Method

 Press the battery remove button, Pull the battery out Heating head installation method

 Make the reading of the heating head align to the fluting of the machine case 'U' shape head installation method

 Make the reading of the 'U' shape head align to the fluting of the machine case

Remark:1.Other massage heads is not installed limit,direct vertical press into place. 2.Disassembly method of massage head:Pull them out vertically