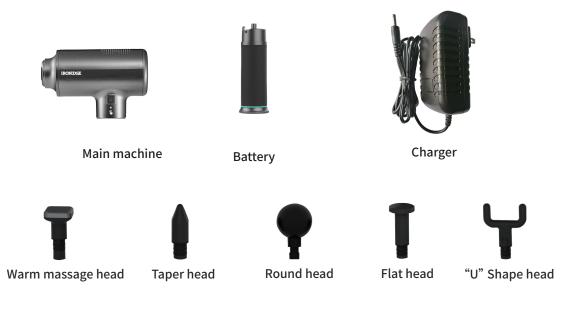

### **Product structure**

## Massage heads and Feature

"U" Shape head Used for neck, spinal and achilles massage