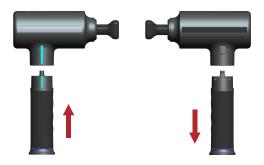

# Battery and massage head installation method

Battery installation method

★ Make the reading of main body align to the fluting of battery case Battery Removal Method

 Press the battery remove button, Pull the battery out Heating head installation method

 Make the reading of the heating head align to the fluting of the machine case 'U' shape head installation method

 Make the reading of the 'U' shape head align to the fluting of the machine case

Remark:1.Other massage heads is not installed limit,direct vertical press into place. 2.Disassembly method of massage head:Pull them out vertically