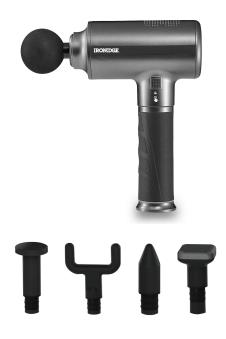

### **Product structure**

## Massage heads and Feature

"U" Shape head Used for neck, spinal and achilles massage